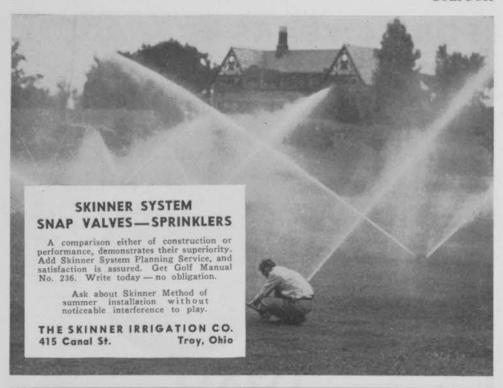

## for WATERED GREENS and FAIRWAYS

In planning the watering system for your course consider it as an investment for many years to come. Follow the lead of industrialists and builders who choose COP-R-LOY Pipe for its proved durability-for the extra resistance it offers to corrosion as a result of Wheeling's combination of pure copper with fine mild steel. Protect your investment by insisting upon COP-R-LOY Pipe. Wheeling Steel Corporation, Wheeling, West Va.