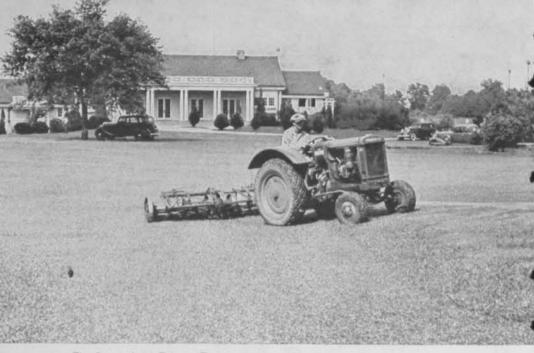

The International Fairway Tractor cuts the grass on the 80-acre municipal course in Baton Rouge, La., in 15 hours, using only a gallon of gasoline an hour.

# A Gallon of Gasoline or Less an Hour Runs the FAIRWAY

The economy of the International Fairway Tractor recommends it as a sound investment in power for golf-course and park work. It easily solves the problem of maintenance, and in addition it has ample power for construction work of all kinds, for general golf-course and turf-improvement work, and for operating belt-driven equipment.

The compactness of the International

Fairway permits it to work close to shrubbery, trees, bunkers, traps, and other obstacles. With a power mower operated through its power take-off, the Fairway also cuts the rough.

Put an end to maintenance problems turn them over to the International Fairway. Ask our nearby Company-owned branch or an International dealer for a demonstration.