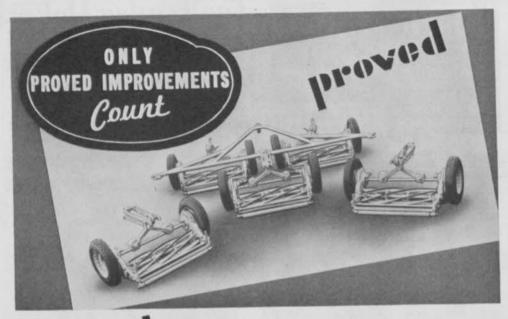

OF COURSE, Pennsylvania has improved its new, 1938 line of Golf Mowers . . . Of course, Pennsylvania has incorporated in this new line the latest refinements in design.

BUT! What is more important is that all the newest mechanical improvements in the 1938 Pennsylvania line have been tested under actual operating conditions—are *Proved Improvements* that bring you NOW the features you may have to wait years for in other mowers.

#### THE PENNSYLVANIA QUINT

(Above): Favored because of its extreme flexibility and ease of handling. Sturdily constructed of *Unbreakable Malleable Iron*. Frame connecting mowers, rests entirely on units, eliminating ground wheels, thereby assuring uniform cut. Light but strong—and allows greatest flexibility of mowers.

The Pennsylvania Fairway DeLuxe unit comes in two sizes, the conventional 30-inch and the Giant 36-inch, with or without pneumatic tires. The Giant DeLuxe is Golfdom's greatest mower value. Saves 20% in time, labor and fuel costs. The Giant FIVE-gang cuts a swath within two feet as wide as a gang of SEVEN 30-inch units.