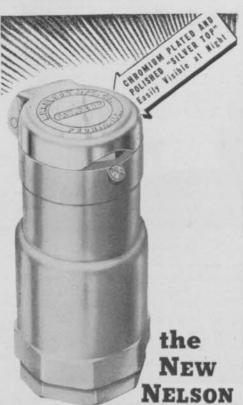

# "SILVER TOP" VALVE

## With Removable Main Valve and Supplementary Shut-Off

 Main valve removable from top of casing without disconnecting from water main or disturbing turf.

 Supplementary shut-off closes automatically when valve is removed. Saves draining main.
 Permits other sprinklers on line to operate without interruption.

Highly polished, chromium plated cap is

easy to locate at night.

 Send for the 1938 Sprinkling Equipment Catalog which describes the "Silver Top Valve" and other Nelson equipment.

L. R. NELSON MFG. CO.

NELSON Sprinkling Equipment