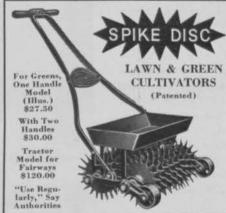

#### TURF AERATION IS A NECESSITY

And SPIKE DISCS are essential for opening the soil that turf may "breathe". But that is not all they accomplish, the knife-like blades permit moisture to seep in and help prevent seeds and top dressing from being blown or washed away. Leading greenkeepers everywhere advocate their use regularly throughout the season.