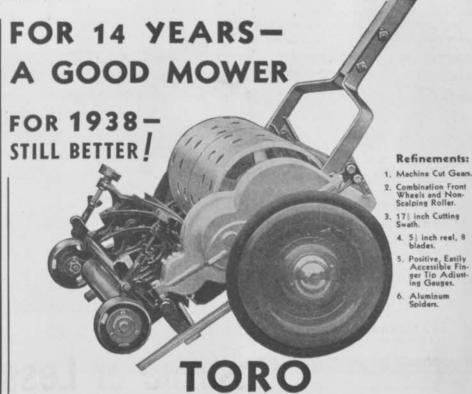

#### HAND PUTTING GREEN MOWER

Has been the leader in its field for over 14 years. During that time it has been widely imitated but never equalled.

With a Toro you get 32 cuts to the running foot which means you have a smooth cut with no corduroy effect in the grass.

Send for Our 1938 Tractor and Mower Catalog!