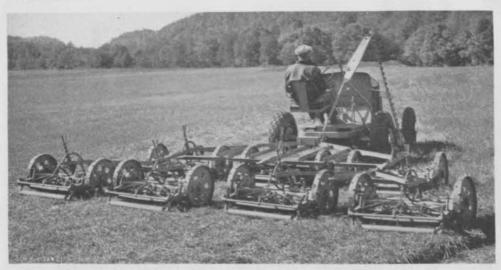

STANDARD MFG. CO., Cedar Falls, lowa

Worthington Tractor and 7-Gang Mower taking the "ough!" out of the rough at Shawnee.

# WORTHINGTON TRACTORS

give you a more playable rough and finer fairways With the sickle bar attachment, Worthington Tractors mow a 5-foot swath through your tall grass, hay and horse weeds at 5 steady miles per hour. The 7-gang mower with its 16-foot cutting swath keeps them down as well as enabling you to keep your fairways perfect, for you can instantly adjust the height of cut from 11/32" to 4". And you can change from the 7-gang through all combinations down to the 1-unit mower in a few moments.

The tractor with its sturdy Ford motor is economical to operate and can be serviced by any Ford dealer. Its close-coupled 61" wheelbase enables it to turn on a 5.5' inside diameter—important in confined areas about traps and green approaches.