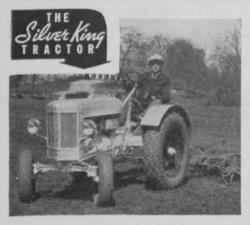

The Silver King is an ideal Golf Course Tractor designed to take care of every service required for complete turf maintenance. Features include: low first cost, unusual economy of operation, high speed, ample power, low pressure tires or wide roller type wheels as desired, light weight, four speed transmission, 214 to 25 miles per hour. Catalog and prices upon request.

CATALOG TEE!
THE FATE-ROOT-HEATH CO.
1137 BELL ST. - PLYMOUTH, OHIO