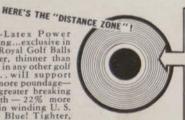

# \*Spun-latex POWER WINDING DOES IT!

Spun-Latex Power Winding ... exclusive in U. S. Royal Golf Balls . finer, thinner than thread in any other golf ball ... will support 41% more poundage— 73% greater breaking strength—22% more turns in winding U. S. Royal Blue! Tighter, more compact winding means greater distance

The distance you get from a golf ball is determined by: 1. What goes into this part of ball.

2. The way this section is constructed.

Exclusive Spun-Latex Power Wind ing here gives U.S. Royal Blue great-er distance!