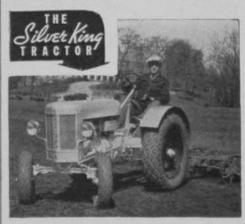

♦ The Silver King is an ideal Golf Course Tractor designed to take care of every service required for complete turf maintenance. Features include: low first cost, unusual economy of operation, high speed, ample power, low pressure tires or wide roller type wheels as desired, light weight, four speed transmission, 2½ to 25 miles per hour. Catalog and prices upon request.