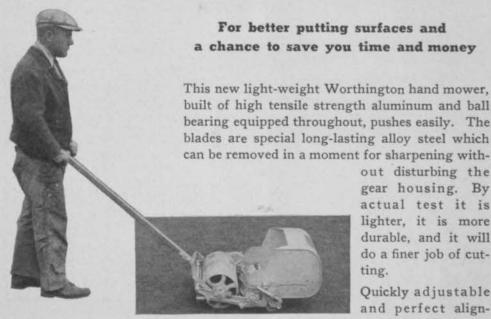

## Announcing the NEW

#### WORTHINGTON SCOUT

out disturbing the gear housing. By actual test it is lighter, it is more durable, and it will do a finer job of cutting.

Quickly adjustable and perfect alignment-one knob, one

turn, no tools required-enables you to raise or lower the height of the cut 1/64" and, because the Scout is the highest frequency cutter on the market, your greens will be smoother, better putting surfaces with less time, trouble and expense. Independent front roller casters, a full length roller, or the napkin ring roller are optional.