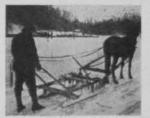

# Without Interrupting Skaters

With the Gifford-Wood Skating Rink Planer, the ice on a rink, pond or lake can be surfaced . . . to a smooth, bump-free, safe surface . . . as often as twice a day if necessary, without interrupting skaters.

Universities, Athletic Associations, Municipalities, country clubs and public skating rink owners, endeavoring to obtain a new smooth, safe, enjoyable skating surface in as short a time as possible, use the Gifford-Wood Skating Rink Planer in preference to the old, trouble-some, time-losing practice of flooding or spraying and refreezing.

The Gifford-Wood Skating Rink Planer takes a 51-inch cut. A team

pole is furnished when horses are to be used, or a rigid steel yake for tractors or motor trucks.

Write for special literature on Gifford-Wood Skating Rink | Planers and Snow Scrapers.