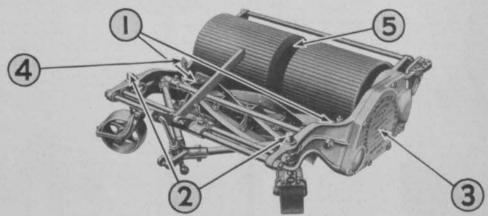

#### WORTHINGTON SCOUT

out disturbing the gear housing. By actual test it is lighter, it is more durable, and it will do a finer job of cutting.

Quickly adjustable and perfect alignment-one knob, one

turn, no tools required-enables you to raise or lower the height of the cut 1/64" and, because the Scout is the highest frequency cutter on the market, your greens will be smoother, better putting surfaces with less time, trouble and expense. Independent front roller casters, a full length roller, or the napkin ring roller are optional.

Consider Worthington equipment when you are budgeting for 1938. Remember if at any time you decide to buy an Overgreen, you save the cost of extra cutting units. It is easy to remove the Scouts' handles and rig them in a simple frame attached to the Overgreen.