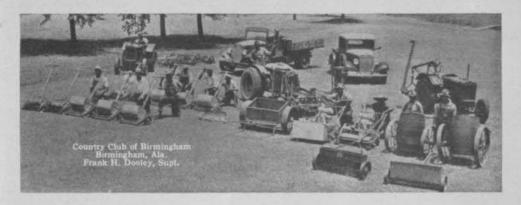

This is the International Fairway Tractor working on the course of the South Haven, Mich., Country Club. Read what H. B. Spencer, chairman of the greens committee, says about it.

# "The International Fairway Tractor is Very Economical on Gas and Oil"

"I am enclosing pictures of the International Fairway Tractor pulling a gang mower over all kinds of going on the 18-hole course of the South Haven, Mich., Country Club," writes H. B. Spencer, chairman of the greens committee. "We also use this tractor with a power take-off mower.

"We have had this tractor for two years. It has performed in a very satisfactory manner, with practically no trouble or upkeep cost. It is very economical on gas and oil and I am glad to recommend it for golf-course work."