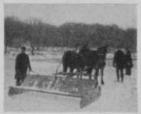

# Without Interrupting Skaters

With the Gifford-Wood Skating Rink Planer, the ice on a rink, pond or lake can be surfaced . . . to a smooth, bump-free, safe surface . . . as often as twice a day if necessary, without interrupting skaters.

Universities, Athletic Associations, Municipalities, country clubs and public skating rink owners, endeavoring to obtain a new smooth, safe, enjoyable skating surface in as short a time as possible, use the Gifford-Wood Skating Rink Planer in preference to the old, trouble-some, time-losing practice of flooding or spraying and refreezing.

The Gifford-Wood Skating Rink Planer takes a 51-inch cut. A team

pole is furnished when horses are to be used, or a rigid steel yake for tractors or motor trucks.

Write for special literature on Gifford-Wood Skating Rink | Planers and Snow Scrapers.