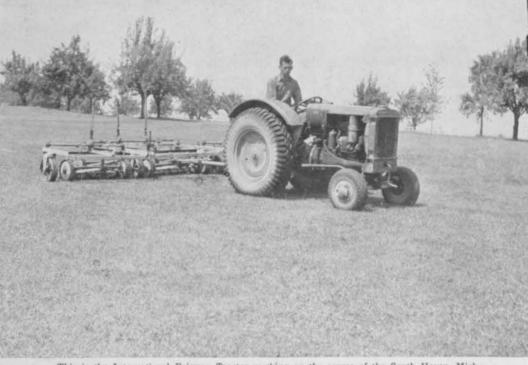

This is the International Fairway Tractor working on the course of the South Haven, Mich., Country Club. Read what H. B. Spencer, chairman of the greens committee, says about it.

# "The International Fairway Tractor is Very Economical on Gas and Oil"

"I am enclosing pictures of the International Fairway Tractor pulling a gang mower over all kinds of going on the 18-hole course of the South Haven, Mich., Country Club," writes H. B. Spencer, chairman of the greens committee. "We also use this tractor with a power take-off mower.

"We have had this tractor for two years. It has performed in a very satisfactory manner, with practically no trouble or upkeep cost. It is very economical on gas and oil and I am glad to recommend it for golf-course work."