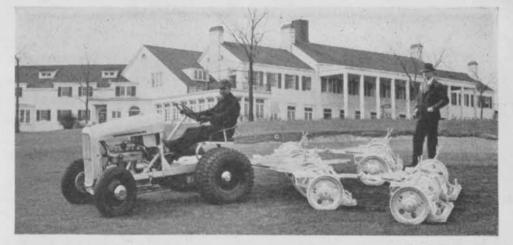

# INTERNATIONAL HARVESTER

Championship Greenkeeper-Herbert Shave and Worthington Equipment at Oakland Hills.

#### worthington tractors help you tame the rough and smooth the fairways

Worthington tractors are sturdily built to give years of dependable service. The motor, transmission and rear axle assembly are standard Ford equipment. Any Ford dealer can service them promptly. With a close coupled wheel-base of 61", a Worthington tractor will turn on a 6.5' diameter circle-important in confined areas about traps and green approaches. A sickle-bar attachment mows your long grass, hay, and weeds and cuts a 5 foot swath at the rate of 5 miles per hour. The power take-off which runs the sickle-bar attachment may also be used to run compost mixers, power sprayers, rotary brushes, snow plows, pumps and sawsno need to purchase separate equipment to run your different units. It means savings to you, for no other golf course tractor has this feature. Operation on a minimum of fuel gives still greater economy, and because it is the lightest

tractor of equal horse power (25 H.P. S.A.E.) on the market, with weight evenly distributed on all 4 wheels, it will not mar or cut the turf. And there are further economies in time, trouble and money. Combinations can be changed in a few minutes from a 1-unit mower to the large 7-gang which cuts a swath of 16 feet. From 1914 to date, every Worthington cutting unit ever built fits any Worthington frame ever built and the frames practically never wear out. This cuts replacement costs tremendously.