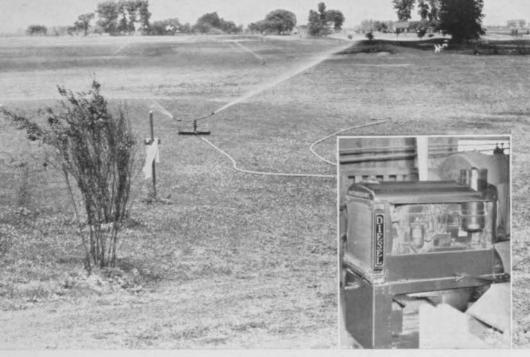

Depend on International Diesel Engines to provide the power needed for fairway watering. The International PD-40 Diesel is shown here.

## For Efficiency and Economy, Use INTERNATIONAL Diesel Power

Fairway watering demands dependable and efficient power to operate the pump. And the budget demands that this power be economical. The best answer to these requirements is found in International Diesel Engines. They combine the advantages of International Diesel design with the economy of Diesel fuel to give high efficiency and low operating costs. Back of them is a reputation for outstanding performance on a great variety of stationary-power work. Investigate International Diesel Engines for pumping water, generating electricity, and any other power needs. The nearby International industrial power dealer or our Company-owned branch will give you full information. There are other International Engines ranging up to 110 max. h.p. for gasoline, distillate, or gas operation. The International Fairway Tractor is also available in the International line for construction and maintenance work.