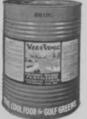

#### OLD ORCHARD TURF NURSERIES

Box 350 R. R. BOND, Owner Madison, Wis.

Growers of

Old Orchard Washington Metropolitan

NO WASTE VEG-ENVAIGE
ALL SOLUBLE
PUTTING
Only McClain Laboratories produce this

Only McClain Laboratories produce this apecially prepared fertilizer, All chemical, wholly soluble, no useless dirty fillers.

Has five to eight times atrength of ordinary fertilizers.

Nothing like Veg-e-Tonic for keeping Greens at top condition for hard

play year round.
Safe and dependable, containing highest percentage of Nitrogen, Phosphoric Acid and Potash; all so necessary everywhere for finest grass growth. The low cost of Vege-Tonic will amaze you. It is highly concentrated and thus most economical, clean, odorless and easily applied. Write for literature and free test-