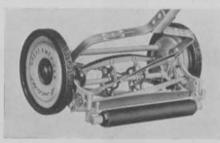

Complying with a need for a light, quiet, easy-running hand mower, the Pennsylvania Lawn Mower Works, Primos. Pa., recently announced a newly developed lawn mower featuring aluminum construction, rubber tires and rubber covered roller, and a patented single-screw adjustment on each end of the lower blade.

"Our new Great American Meteor," says Pennsylvania's Sales Manager, "was developed in answer to a consistent public demand for a light, quiet mower which would be capable of withstanding the hard

use of day-in and day-out work required by those who have large areas of lawn to maintain.

The mower, which weighs only 35 pounds, one-third less than the weight of conventional lawn mowers, achieves its extreme lightness through its aluminum construction. Lightness is combined with

New York

Use "GOPHER DEATH". Handy tablets -famous over 30 years. Pamphlet Free. Write for particulars.

Fort Dodge Chemical Co. FORT DODGE, IOWA

special design to insure good ground-holding qualities, which are further enhanced by distinctive treads on the rubber tires giving greater traction.

Although the design is based on the world famous Great American, the im-proved construction of the Meteor is such that it requires an absolute minimum of attention and care. The patented, single-screw adjustment on each end of the lower blade replaces the conventional four screw arrangement, assuring a more rigid and accurate adjustment between the lower and the whirling blades. The precision with which this lower blade can be set makes it possible to obtain a fine adjustment which makes the cutting noiseless and the mower easier running.