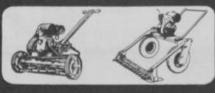

Complying with a need for a light, quiet, easy-running hand mower, the Pennsylvania Lawn Mower Works, Primos. Pa., recently announced a newly developed lawn mower featuring aluminum construction, rubber tires and rubber covered roller, and a patented single-screw adjustment on each end of the lower blade.

"Our new Great American Meteor," says Pennsylvania's Sales Manager, "was developed in answer to a consistent public demand for a light, quiet mower which would be capable of withstanding the hard

use of day-in and day-out work required by those who have large areas of lawn to maintain.

The mower, which weighs only 35 pounds, one-third less than the weight of conventional lawn mowers, achieves its extreme lightness through its aluminum construction. Lightness is combined with

New York

Use "GOPHER DEATH". Handy tablets -famous over 30 years. Pamphlet Free. Write for particulars.

Fort Dodge Chemical Co. FORT DODGE, IOWA

special design to insure good ground-holding qualities, which are further enhanced by distinctive treads on the rubber tires giving greater traction.

Although the design is based on the world famous Great American, the im-proved construction of the Meteor is such that it requires an absolute minimum of attention and care. The patented, single-screw adjustment on each end of the lower blade replaces the conventional four screw arrangement, assuring a more rigid and accurate adjustment between the lower and the whirling blades. The precision with which this lower blade can be set makes it possible to obtain a fine adjustment which makes the cutting noiseless and the mower easier running.