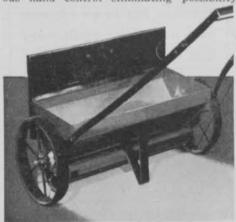

The Root Mfg. Co., Cleveland, Ohio, announces the new Root Estate Spreader which is designed for use on golf courses, parks, gardens and lawns. Outstanding points in construction and operation are accurate feed control, insuring safe application of materials; steady, even flow over full width; locked feed set and instantaneous hand control eliminating possibility

of burn at start and finish lines; capable of handling all brands of fertilizers, seed and insecticides as well as dry topdressing for light applications.

Spreader comes in three convenient sizes: Model HD, with spread of 18 in., hopper size of 1,620 cu. in., net weight of 28 lbs., and for sale at \$14.50 F.O.B. Cleveland. Second model has spread of 24 in., weight of 36 lbs., hopper size of

2.160 in., and costs \$20.40 F.O.B. Large model has spread of 36 in., hopper size of 3,240 cu. in., weight of 44 lbs., and with steel wheels sells for \$28 F.O.B.; pneumatic tires are \$15 extra.

Further information on these spreaders and other Root equipment can be obtained by writing The Root Mfg. Co., 1051 Power Ave., Cleveland, Ohio,