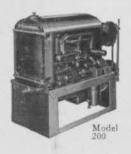

## INTERNATIONAL ENGINES

## Cut Pumping Costs

These engines, the product of International Harvester, are thoroughly tried and tested from every standpoint for the job of pumping water for the golf club watering system, the swimming pool, the clubhouse, etc. The sound engineering of every detail in International Engines shows up to particular advantage in pumping work. Everywhere, they have proved their ability to provide a smooth flow of dependable power twenty-four hours a day for month after month.

The economy of International Engines is readily apparent in the cost records of their users. And this goes for economy of maintenance as well as of operation. They are built to be serviced fast, easily and at low cost.

The International line ranges up to 110 max. h.p. It includes 4 and 6 cylinder engines for gasoline, kerosene, or gas, and 4 and 6-cylinder Diesel engines. Five of the ten engines in the line are shown here. Find out more about International Engines from the International dealer or Company-owned branch. Write us for information.