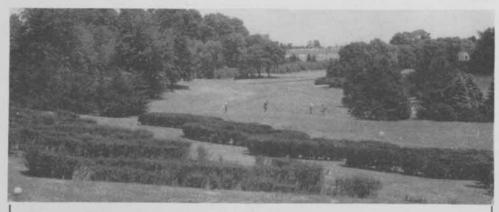

## WORTHINGTON OVERGREENS improve your putting

The Bellevue Country Club of Syracuse keeps its greens in top condition with the Worthington Overgreen. Taken just before N. Y. State Amateur Championship in 1935.

Overgreen cut greens give you the most perfect putting surface possible. The Overgreen cuts in concentric circles so that no matter where your ball lies, it will travel over the same nap or grain to the cup. Old-fashioned, straight-line cut greens are alternately "fast" and "slow," for each stripe or ribbon means a change of nap. Because Overgreen cut greens are always "true," they'll do wonders for your short game.

They'll do wonders for your budget, too. One man with a Worthington Overgreen can cut the full 18-holes — including travel between greens—in 5 hours; a job that takes between 18 and 22 man-hours on the average 18-hole course. The oversize pneumatic tires cannot mar nor cut the turf and there's less weight on any part in contact with the ground than the 30 to 35-pound push on a hand mower which is transmitted directly to the green. Many prominent clubs, here and abroad, have used Worthington Overgreens with satisfaction in improved conditions of their courses and in lowered operating expenses. Remember, Overgreens cut costs from the day of delivery.