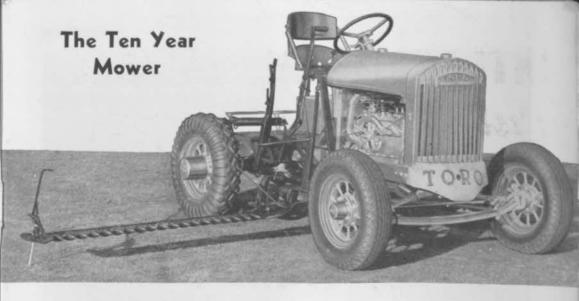

# Now! A New Sickle Bar with All the Necessary Safety Features

Almost any sickle bar will cut grass and weeds. The troublesome factor in all bar type mowers is the constant hazard of hitting hard objects that are hidden in the heavy growth. Rocks, boulders, stumps, horseshoes, tin cans and fence posts all are encountered some time or another and a sickle bar must be designed and engineered to withstand these sudden shocks. It is with this in mind that we have designed the new

#### TORO ROUGH MASTER

Read these interesting features and see what we have done to build a sturdy, fool-proof and work-proof sickle bar.

- Releasing device which permits bar to swing back when hitting an obstruction.
- 2. Hardened steel shoe with spring mounted grass rod.
- Rocker arm drive which eliminates 50% of the vibration common to machines with direct pitman drive.
- 4. Heavy duty guards, section and plates.
- 5. Power takeoff from drive shaft reduction gear.
- 6. Tilting lever which provides various angles of cut.
- Horizontal lift lever which raises the bar any height up to eight inches off the ground.
- Vertical lift lever which raises the bar full up without getting off the tractor.
- Operating lever which throws sickle in and out of gear.

Send for Our 1938 Tractor and Mower Catalog

TORO MANUFACTURING CORPORATION