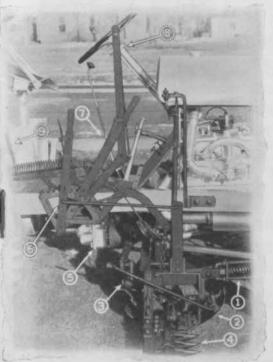

# Now! A New Sickle Bar with All the Necessary Safety Features

Almost any sickle bar will cut grass and weeds. The troublesome factor in all bar type mowers is the constant hazard of hitting hard objects that are hidden in the heavy growth. Rocks, boulders, stumps, horseshoes, tin cans and fence posts all are encountered some time or another and a sickle bar must be designed and engineered to withstand these sudden shocks. It is with this in mind that we have designed the new

#### TORO ROUGH MASTER

Read these interesting features and see what we have done to build a sturdy, fool-proof and work-proof sickle bar.

- Releasing device which permits bar to swing back when hitting an obstruction.
- 2. Hardened steel shoe with spring mounted grass rod.
- Rocker arm drive which eliminates 50% of the vibration common to machines with direct pitman drive.
- 4. Heavy duty guards, section and plates.
- 5. Power takeoff from drive shaft reduction gear.
- 6. Tilting lever which provides various angles of cut.
- Horizontal lift lever which raises the bar any height up to eight inches off the ground.
- Vertical lift lever which raises the bar full up without getting off the tractor.
- Operating lever which throws sickle in and out of gear.