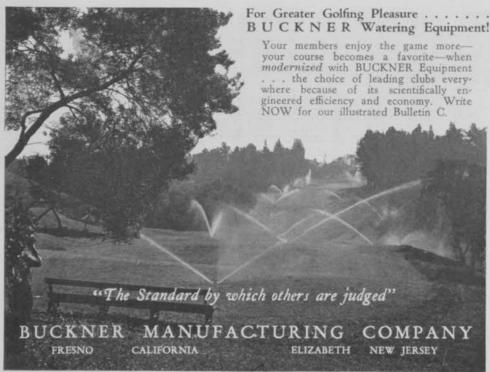

ol users yearly appreciate economy of this highly technical product. Pound treats 3,500 to 7,000 square feet of Green. Your saving when you spend money for turf protection.

> Special chemicals in Fungol for controlling Earthworms, Sod Webworms, Cutworms, Grubs, etc. Why buy other chemicals for Soil Vermin when you can use Fungol?

Write for literature and free testing sample.



McCLAIN BROTHERS CO., Canton, Ohio



First came steel pipe to make possible "every-evening" sprinkling of fairways and greens. Then came COP-R-LOY Pipe, introducing the greater resistance to corrosion of fine mild steel alloyed with pure copper—creating a new standard of durability for longer, better and more economical service. Wheeling Steel Corporation, Wheeling, West Va.

COP-R-LOY Pipe

IT'S WHEELING STEEL



• Use QUICKMAIL coupon No. 18 to answer this ad •

# NuREXFORM ARSENATE

## .... for smooth, healthy turf



• Applications of NuREXFORM Arsenate of Lead to your greens, tees, fairways, lawns and shrubbery assure success in controlling the damage done by grubs and earthworms.

The assurance is due to the uniformity and fineness of particles of NuREXFORM. It spreads evenly, is economical to use and can be used as a dust or spray.

WRITE FOR FOLDER ON GRUB CONTROL

E. I. DU PONT DE NEMOURS & COMPANY, INC.

GRASSELLI CHEMICALS DEPARTMENT
WILMINGTON, DELAWARE



## WORTHINGTON OVERGREENS improve your putting

The Bellevue Country Club of Syracuse keeps its greens in top condition with the Worthington Overgreen. Taken just before N. Y. State Amateur Championship in 1935.

Overgreen cut greens