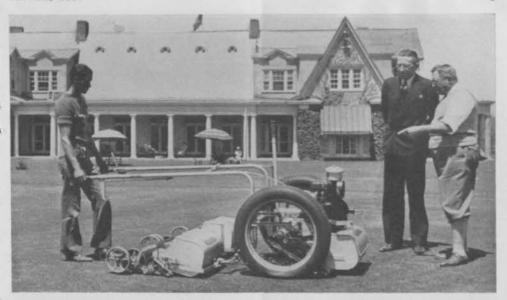

## WORTHINGTON OVERGREENS improve your putting

The Bellevue Country Club of Syracuse keeps its greens in top condition with the Worthington Overgreen. Taken just before N. Y. State Amateur Championship in 1935.

Overgreen cut greens give you the most perfect putting surface possible. The Overgreen cuts in concentric circles so that no matter where your ball lies, it will travel over the same nap or grain to the cup. Old-fashioned, straight-line cut greens are alternately "fast" and "slow," for each stripe or ribbon means a change of nap. Because Overgreen cut greens are always "true," they'll do wonders for your short game.

They'll do wonders for your budget, too. One man with a Worthington Overgreen can cut the full 18-holes — including travel between greens—in 5 hours; a job that takes between 18 and 22 man-hours on the average 18-hole course. The oversize pneumatic tires cannot mar nor cut the turf and there's less weight on any part in contact with the ground than the 30 to 35-pound push on a hand mower which is transmitted directly to the green. Many prominent clubs, here and abroad, have used Worthington Overgreens with satisfaction in improved conditions of their courses and in lowered operating expenses. Remember, Overgreens cut costs from the day of delivery.