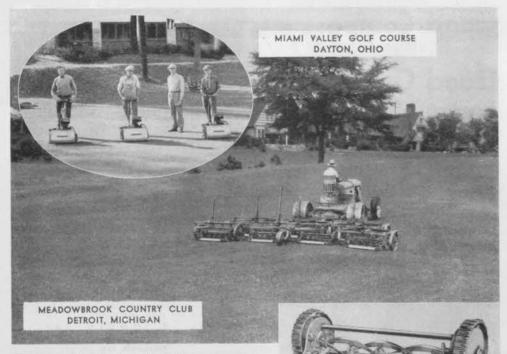

# Interested in REAL mowing ECONOMY? — Use the IDEAL "BULLDOG" method

The sturdy, simple construction of Ideal Bulldog Gang Mowers provides economies second to none in the fairway mower field. Simplified design, high quality materials and experienced workmanship have produced equipment on which up-keep costs have been reduced to a minimum.

Compare the records of the hundreds of users. Cleaner, faster cutting is secured with lower operating cost. The close-coupled units mow evenly over the tops of ridges without scalping and do a perfect job right down to the bottom of the hollows.

Write for complete information about Ideal Gang Mowers and the Ideal Power Greensmower (in circle above). This lightweight putting greensmower duplicates skillful handwork, reduces cost and produces finer greens.