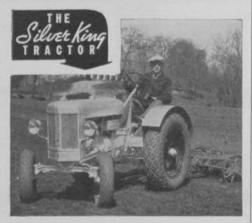

◆ The Silver King is an ideal Golf Course Tractor designed to take care of every service required for complete turf maintenance. Features include: low first cost, unusual economy of operation, high speed, ample power, low pressure tires or wide roller type wheels as desired, light weight, four speed transmission, 2½ to 25 miles per hour. Catalog and prices upon request.