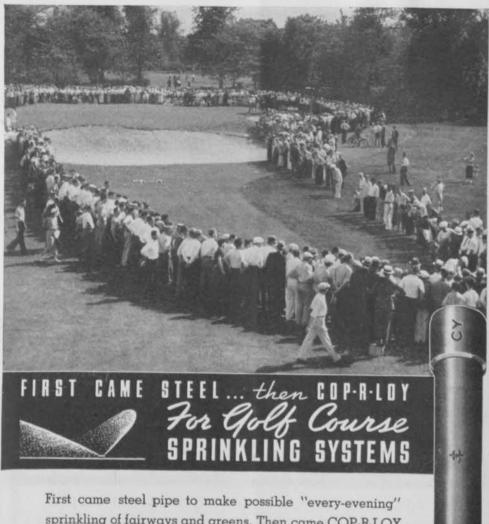

McCLAIN BROTHERS CO., Canton, Ohio

First came steel pipe to make possible "every-evening" sprinkling of fairways and greens. Then came COP-R-LOY Pipe, introducing the greater resistance to corrosion of fine mild steel alloyed with pure copper—creating a new standard of durability for longer, better and more economical service. Wheeling Steel Corporation, Wheeling, West Va.

COP-R-LOY Pipe

IT'S WHEELING STEEL

• Use QUICKMAIL coupon No. 18 to answer this ad •