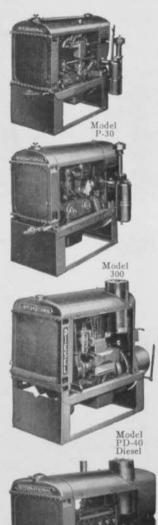

## INTERNATIONAL ENGINES

## Cut Pumping Costs

These engines, the product of International Harvester, are thoroughly tried and tested from every standpoint for the job of pumping water for the golf club watering system, the swimming pool, the clubhouse, etc. The sound engineering of every detail in International Engines shows up to particular advantage in pumping work. Everywhere, they have proved their ability to provide a smooth flow of dependable power twenty-four hours a day for month after month.

The economy of International Engines is readily apparent in the cost records of their users. And this goes for economy of maintenance as well as of operation. They are built to be serviced fast, easily and at low cost.

The International line ranges up to 110 max. h.p. It includes 4 and 6 cylinder engines for gasoline, kerosene, or gas, and 4 and 6-cylinder Diesel engines. Five of the ten engines in the line are shown here. Find out more about International Engines from the International dealer or Company-owned branch. Write us for information.