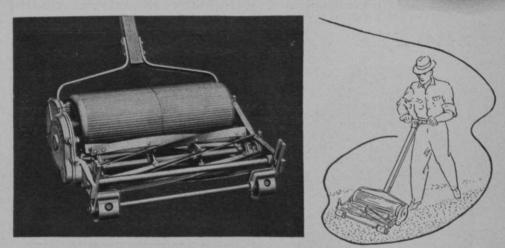

## HAND MOWERS MAKE THE WORLD'S FINEST GREENS\*

#### PENNSYLVANIA MAKES THE World's finest hand mower

\* It is a fact that practically all the championship courses in this country maintain their smooth, ribless greens with hand-pushed mowers . . . and it is equally significant that a great percentage of these finer courses use the Pennsylvania Super-Roller Greens Mower.

#### THE PENNSYLVANIA SUPER-ROLLER GREENS MOWER

Proved in competitive tests on numerous golf courses all over the world as *the* precision machines for the creation of the finest possible putting greens . . . high-speed cylinder with 8 blades of finest steel. Interchangeable aluminum rollers. Cylinder runs in dust-proof, self-aligning ball bearings. Train of three cut gears are dust-protected. Alemite lubrication. Width of cut is 18 inches, height can be regulated to cut between  $\frac{1}{2}$  and  $\frac{11}{8}$ inches. Stay-Tite Handle.