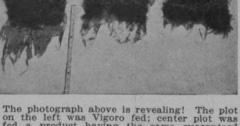

The photograph above is revealing! The plot on the left was Vigoro fed; center plot was fed a product having the same guaranteed analysis as Vigoro; plot on the right was fed a product having more nitrogen but lacking sufficient quantities of minor elements. See the better results Vigoro, the complete plant food gives. food, gives.