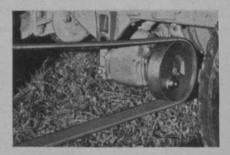

Send now for catalogue showing how to cut costs . . . and save time and trouble.

Stroudsburg,

Pennsylvania

Convenient Hand Adjustment and Simple Lubrication Method

- (1) Handle for simple hand adjustment screw.
- (2) Filler plug for grease.
- (3) Level plug for grease. Filler plug is removed and grease poured in up to level plug. Has to be done only twice a season.

#### Worthington Cutting Unit Saves Time, Trouble and Money

No tools are required to adjust the cutting unit. This makes it easy for the operator. He is saved many skinned knuckles. A long, hard, dirty job is made clean, easy and rapid. This time saving hand adjustment is an exclusive Worthington feature.

Send now for catalogue showing how to cut costs . . . and save time and trouble.

MORE SAVINGS: Close-up of power take-off showing convenient belt attached for use. A pulley is supplied as standard equipment to operate belt with four ranges of speed. Gear shift for power take-off is easily operated from driver's seat.