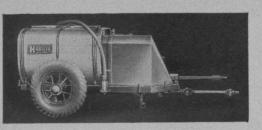

#### A Golf Special Tractor Trailer Hardie Sprayer

6

THIS Hardie sprayer is especially engineered for operating with golf and fairway tractors. It is a rugged, powerful outfit, but weight has been kept at the very minimum, providing extraordinary mobility, light draft and great ease in handling.

Built in 3 sizes, delivering from 9 to 15 gallons per minute at pressures from 300 to 600 pounds, this Hardie is available in sizes to meet every golf spraying task. The rubber tired wheels run on specially designed roller bearings. Weight and cost of engine are elimi-

nated as the tractor engine operates the sprayer by means of power take-off. This is only one of many specialized Hardie golf sprayers providing the most economical and efficient application of pest control solutions to greens, trees and shrubs, liquid fertilizers, tonic solutions and weed killers. Ask your equipment dealer or write for catalog. The Hardie Mfg. Company, Hudson, Michigan, Portland, Ore., Los Angeles, Calif., Kansas City, Mo., New York City, Brockport, N. Y., Jacksonville, Fla. Export Dept., Detroit, Mich.