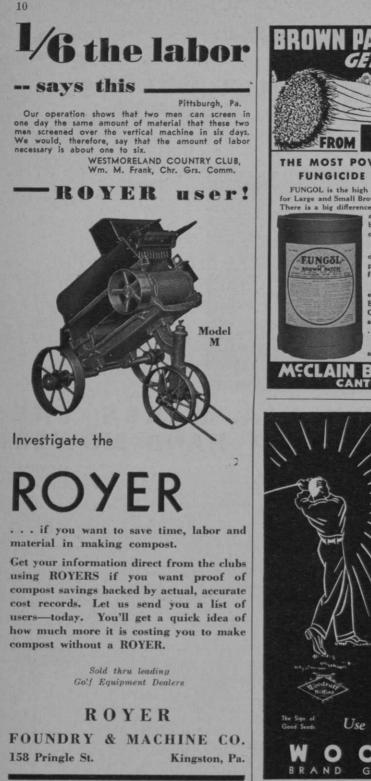

brication. Width of cut is 18 inches, height can be regulated to cut between  $\frac{1}{2}$  and  $\frac{11}{8}$ inches. Stay-Tite Handle.



ENNSYLVANIA FAIRWAY UNITS

Always the outstanding value in the fairway mower field, the DeLuxe Pennsylvania now steps farther ahead of the pack with a machine that does the work of a giant yet treads as lightly as a kitten. The new 36-inch Fairway cuts a 20% wider swath than conventional mowers—and while it performs its labor-, fuel- and time-saving feats the pneumatic tires protect the unbreakable frame and the turf. Truly a piece of equipment which is worthy of your investigation before you decide on the purchase of any new grass-cutting equipment.

AVAILABLE WITH PNEUMATIC TIRES

**USE QUICKMAIL COUPON No. 21 FOR LITERATURE** 

GOLFDOM

THE BOOT



THE MOST POWERFUL LOW COST FUNGICIDE AND VERMICIDE FUNGOL is the high power remedy and preventative for Large and Small Brown Patch as well as Soil Vermin. There is a big difference between this fine, safe product and just ordinary fungicides . . . both in efficiency and application costs. The extra big covering capacity of FUNGOL is your saving. Each pound treats 3,500 to 7,000 square feet of Green. Note-FUNGOL also contains extra chemicals for control of Earthworms, Sod Webworms, Cutworms, Grubs, etc., and supplied at no extra cost to you ... a big economy item. Write for special literature and free testing sample. BROTHERS CO. TON. OHIO For Better Greens and Fairways Lower Cost RRAN

SEEDS +

Individual blending service. We select varieties best suited to your soil and climate. Write