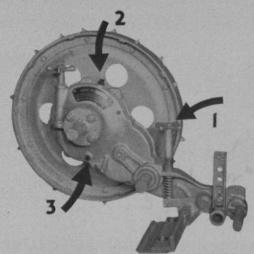

Send now for catalogue showing how to cut costs . . . and save time and trouble.

Stroudsburg,

Pennsylvania

Convenient Hand Adjustment and Simple Lubrication Method

- (1) Handle for simple hand adjustment screw.
- (2) Filler plug for grease.
- (3) Level plug for grease. Filler plug is removed and grease poured in up to level plug. Has to be done only twice a season.