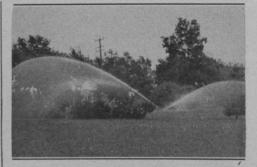

O. M. SCOTT & SONS CO., Marysville, Ohio

Answer above ad with QUICKMAIL No. 20

No. Y15-Perfection covering a 110 ft. circle on 35 lb. pressure, price only \$12.50.

For FAIRWAYS-GREENS or TEES, Perfections are much the BEST and CHEAPEST Sprinklers on the market.

ARRANGE YOUR BUDGET TO INCLUDE Perfections for 1937 and you will save on your investment from 20% on the smaller sizes to over 100% on the larger sizes, AND

Perfections will more than repay their cost in savings the very first season.

Ask any one of the more than 75 Leading Golf Course Equipment Dealers who sell and recommend Perfections, or send direct, for free 10-day trial.

A Trial will convince you that there is no sprinkler like the Perfection.