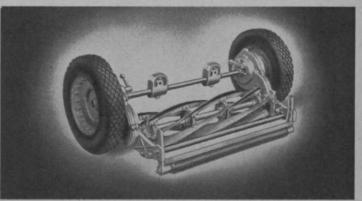

# by Pneumatic Tires and UNBREAKABLE IRON CONSTRUCTION

Whether the Giant 36" model, or the DeLuxe 30"—your investment in a Pennsylvania Fairway Mower is doubly protected against the roughest use.

FIRST, unbreakable malleable iron construction makes the Pennsylvania the toughest fairway mower on the market. It defies the sudden shocks and strains to which all fairways are subjected, thus protecting you against costly breakdowns that jeopardize the playing condition of your course.

SECOND, Goodyear pneumatic tires protect the mower against jolts and jars when crossing hard surfaced roads or rough ground. Moreover, generously wide treads provide plenty of traction and prevent bogging down when the course is soggy. They do not groove, or tear the turf on hillsides.

Why not get first hand information on the host of other features exclusive to Pennsylvanias?

Literature sent you immediately upon request.

SUPER ROLLER

Light weight, high speed, smooth cutting, 8 crucible steel blades. Positive precision adjustment. Alemite lubrication. Cuts ribless 18inch swath.