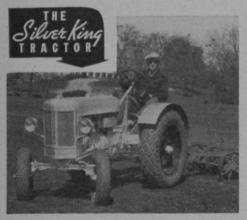

• The Silver King is an ideal Golf Course Tractor designed to take care of every service required for complete turf maintenance. Features include: low first cost, unusual economy of operation, high speed, ample power, low pressure tires or wide roller type wheels as desired, light weight, four speed transmission, 2½ to 25 miles per hour. Catalog and prices upon request.

CATALOG & EEE!
THE FATE-ROOT-HEATH CO.
1137 BELL ST. - PLYMOUTH, OHIO

You can DEPEND on