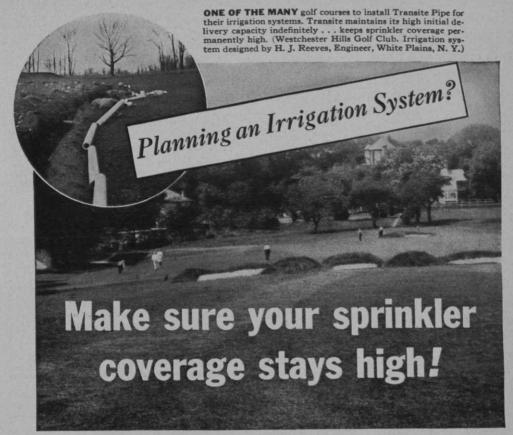

## SWIFT'S SPECIAL GOLF Fertilizers and VIGORO

Answer above ad with QUICKMAIL No. 37

GETTING initially high sprinkler coverage on a sprinkler system is one thing. But, having it stay high is another thing.

Ordinary water pipe is at the mercy of tuber-

culation...a type of internal corrosion that builds up inside the pipe...and after a few years cuts down on its carrying capacity. So that sprinkler coverage inevitably falls off—or pumping costs have to be materially increased.

Transite Pipe... the modern water carrier... is made of asbestos and cement. Nonmetallic in composition, it is physically immune to tuberculation. All through the years, Transite maintains its initial high delivery capacity ... keeps sprinkler coverage up, and pumping costs down! Durable, resistant to corrosive soils and rust, Transite Pipe remains virtually free from maintenance.

Specify this pipe on your irrigation system

—and even if you start work late in the spring, the course will be ready for the heavyplaying season. Deliveries are prompt; installation rapidly and easily accomplished with unskilled labor.

And Transite Pipe ... with its record of superior performance established by thousands of miles of water service the world over ... costs no more than ordinary pipe. For full details, write Johns-Manville, 22 East 40th Street, New York City.