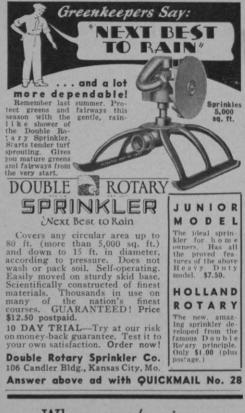

ON

Flexible couplings on Arco Cast Iron Pipe for mains and large branches permit it to yield to soil strains without leaking. Arco Copper Pipe for smaller branches with wrought copper fittings requires only a small narrow trench, saving money on labor costs. Both are corrosion-resistant . . . practically everlasting . . . with minimum maintenance costs.

Get full value for every dollar you spend on irrigation. Specify a system built with Arco Pipe. Write today for details.

Arco Pipe and Fittings Division <u>AMERICAN RADIATOR COMPANY</u> promover <u>AMERICAN RADIATOR & STANDARD SANITARY CORPORATION</u> 40 West 40th Street, New York, N.Y.



The new Arco Wronght Copper Tee with reduction on the run saves time and fittings when taking a branch off the main.

Pat. Nos. 2,025,973; 2,002,470





golf course and park maintenance equipment and supplies can be secured through reading and ordering from the Davis catalog. For a buying emergency, look at the Davis buying guide. It will get you what you want —and get it QUICK.

GEO.A.DAVIS, Inc. 5440 NORTHWEST HIGHWAY Telephone Avenue 6130 CHICAGO Order your Davis catalog by using QUICKMAIL coupon No. 26