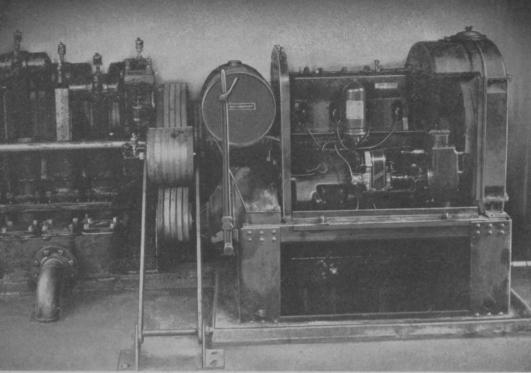

Installation of the International Power Unit and pump in the pump house at the Hamilton Golf & Country Club, Ltd., Ancaster, Canada.

## Hamilton Golf & Country Club Uses INTERNATIONAL Power

An International Power Unit is a big factor in the success of the fairway watering system on the course of the Hamilton Golf & Country Club, Ltd., located near Ancaster, Ont., Canada. It has proved so dependable that the club is planning to purchase another International for pumping water for the greens. Its ability to burn natural gas means unusual fuel economy.

Last summer's drought called on the

International engine to prove its stamina. Pumping at the rate of 125 gallons of water a minute, it was in operation night and day for nine straight weeks. This is the kind of performance you can expect from International Power Units.