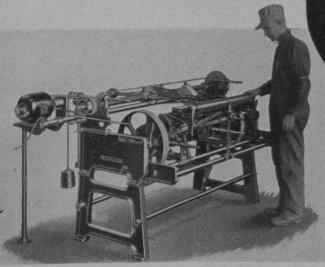

## SILVER KING TRACTOR

PEERLESS MOWER SHARPENER

MAINTENANCE

The PEERLES Mower

Sharpener will keep you cutting units sharp an your turf looking its besthe year around. It's simple to operate, sharpens in had the usual time and handle all types of power mower and tractor units. Made it two sizes—for blades up to 36" or 42" wide. Reconditioner for "lapping in. Free catalog and price upon request.