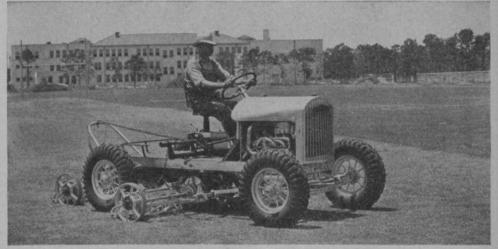

## TWINS....

The Silver King is an ideal Golf Course Tractor designed to take care of every service required for complete turf maintenance. Features include: low first cost, economy of operation, high speed unusual power, low pressure tires or wide roller type wheels as desired, light weight, four speed transmission, 2¼ to 25 miles per hour. Free catalog and prices upon request.