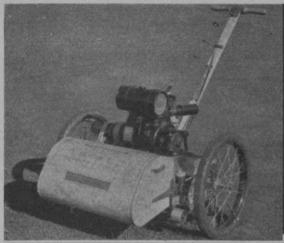

### STAUDE General Utility

This light weight, speedy tractor is used by more than 2,000 golf clubs for pulling mowers, rollers, sprayers, and for hauling. It is powerful and efficient. First cost and operating cost are low.
Practically no repair cost. May be
equipped with rubber tires for use Complete on paved roads. Made continuous-\$495 ly since 1916. Sold on money-back guarantee. Buy from Ford dealers or write direct to us. Write for Full Details F.O.B. St. Paul

E. G. STAUDE MAK-A-TRACTOR CO. 2696 University Ave., St. Paul, Minn.