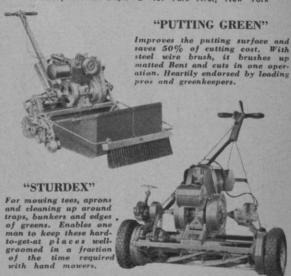

# PUT YOUR 1937 DOLLARS WHERE THEY'LL DO THE MOST GOOD

Power mowing is the key to better golf for less money. It keeps the grass in better playing condition and releases a large amount of time for other work essential to a well-groomed course and grounds.

The two types of Jacobsen power mowers shown here make all hand mowing—greens, tees, bunkers, aprons, edges of trap and greens—positively obsolete, an indefensible extravagance.

Jacobsen power mowers fit any maintenance budget. They pay for themselves from actual savings on one year's operation—a fact proved by more than 1000 golf clubs, both large and small. Send for complete details and specifications. Make your 1937 dollars do a bigger and better job.