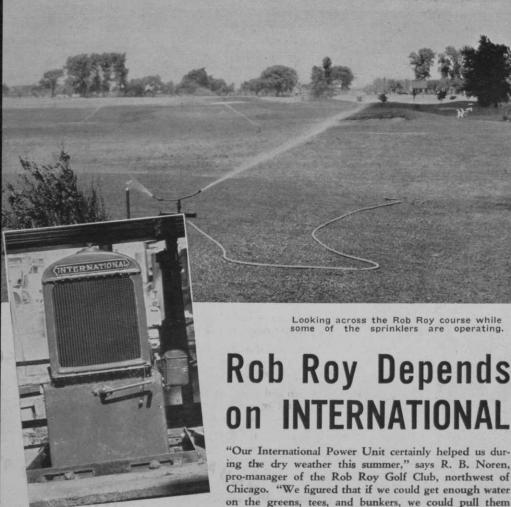

The International Model 300 Power Unit is used at Rob Roy to power the pump.

And the members agree with Mr. Noren. The Rob Roy club installed the International Model 300 Power Unit in 1932 and have had four years of successful service from it. According to Mr. Noren, this International uses 20 gallons of gasoline in 14 hours. Since the club buys fuel at the commercial rate, their cost is

comparatively low. Oil is changed every 80

through. We had our International engine pumping 250 gallons of water a minute from our 485-foot well

14 to 16 hours a day and it did a swell job."

International Power is economical and dependable for the golf course with a watering system. Investigate it for your own club. Our nearby branch or dealer will give you complete information.