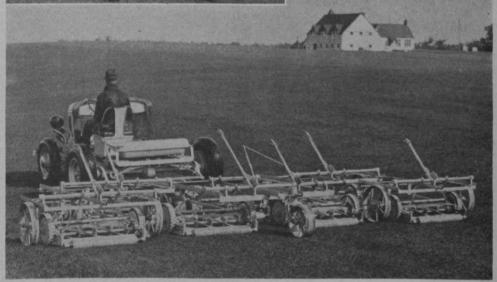

# PUT YOUR 1937 DOLLARS WHERE THEY'LL DO THE MOST GOOD

Power mowing is the key to better golf for less money. It keeps the grass in better playing condition and releases a large amount of time for other work essential to a well-groomed course and grounds.

The two types of Jacobsen power mowers shown here make all hand mowing—greens, tees, bunkers, aprons, edges of trap and greens—positively obsolete, an indefensible extravagance.

Jacobsen power mowers fit any maintenance budget. They pay for themselves from actual savings on one year's operation—a fact proved by more than 1000 golf clubs, both large and small. Send for complete details and specifications. Make your 1937 dollars do a bigger and better job.

#### JACOBSON MANUFACTURING CO.

734 Washington Ave., Racine, Wis.
Factory Branch—Dept. G—101 Park Ave., New York

## JACOBSEN POWER MOWERS