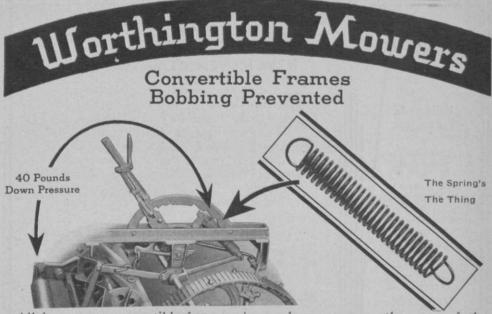

If you don't see what you need advertised in GOLFDOM, write us

MAY, 1936

All frames are convertible from a three gang to a five gang, to a seven gang. Any Worthington cutting unit ever made will fit in any Worthington frame ever made. Worthington frames are provided with a spring as illustrated below which applies a firm but yielding down-

Pennsylvania

ward pressure on the rear of the unit to prevent bobbing in any kind of grass, long or short, no matter how tough. Other mowers depend upon dead weight to eliminate bobbing which increases not only the weight of the machine but the tractor cost of hauling the gang mower.