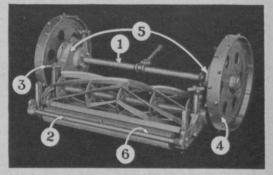

#### Superior Points of Mower Units

V or spiral reels optional. All reels made of special alloy steel spot welded. Hand adjustment of bed knife. Lubrication but twice a season. Rigid box-braced construction. Smooth operating high frequency cutting units for fairways, approaches and rough. Demountable rims costing but \$1, instead of \$6 for new wheel.

Cities of U.S.A.

 Over-size axle. Strong. Rigid.
Tie-brace rod giving box construction rigidity.
Hand knife adjuster. No wrenches needed.
Demountable rims cost only \$1.
Main Office: Stroudsburg,
Main Office:

Main Office:
Stroudsburg,
(5) Each wheel driven by separate gear. Weight even on both sides of mower.
(6) Ample space between rollers and tie-brace preventing any collection of grass.
Send for Catalog
Sales Agencies in all Principal