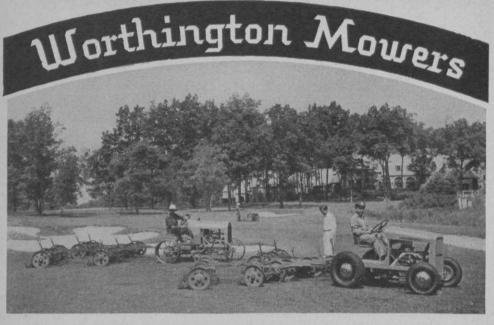

George R. Jacobus inspecting Worthington equipment delivered for the Ryder Cup Matches at the Ridgewood Country Club, Ridgewood, N. J. Their complete Worthington equipment includes 3 Tractors, 3 Multigangs, 1 Five-gang and 4 Overgreens with all attachments.

## Of All The Tournament Played Courses In U. S., England and Canada In Last 10 Years Have Worthington Equipment

British Open-U.S.National Open-U.S.National Amateur-Canadian Open100%83%75%58%

The truth of the matter is, there are more Worthington Mowers in use in all the countries of the world, than all other makes combined. Such could not be so if it were not for Worthington's sturdy equipment and precision of workmanship. The consistent way that year after year they have cut down cutting costs.