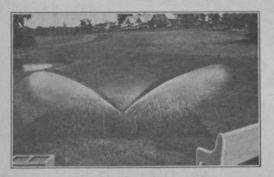

## **NELSON POP-UP** Sprinklers for Golf Tees

6

EVERY

golf course official should

have a copy of

upon request.

78 MAIN STREET

Nelson Pop-Ups do away with hose and portable sprinklers. Just turn a valve. The sprinkler head pops up and revolves slowly. When the water is turned off the sprinkler drops back and in no way interferes with players or the mower.

The Nelson Pop-Up No. 2 sprinkles up to 60 ft. in diameter using 4 to 9 gallons per minute on 20 to 50 pounds pressure.

The Nelson Pop-Up No. 3 sprinkles up to 80 ft. in diameter using 6 to 14 gallons per minute on 25 to 60 pounds pressure.