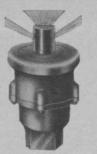

## **NELSON POP-UP** Sprinklers for Golf Tees

6

EVERY

golf course official should

have a copy of

upon request.

78 MAIN STREET

Nelson Pop-Ups do away with hose and portable sprinklers. Just turn a valve. The sprinkler head pops up and revolves slowly. When the water is turned off the sprinkler drops back and in no way interferes with players or the mower.

The Nelson Pop-Up No. 2 sprinkles up to 60 ft. in diameter using 4 to 9 gallons per minute on 20 to 50 pounds pressure.

The Nelson Pop-Up No. 3 sprinkles up to 80 ft. in diameter using 6 to 14 gallons per minute on 25 to 60 pounds pressure.

To install simply dig a shallow trench to the center of the tee, lay a 34 in. or 1 in. pipe and connect the Pop-Up head.

Send for new folder describing the Nelson line of sprinklers and valves for golf greens and fairways.