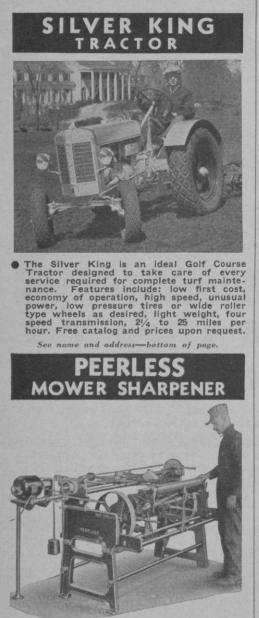

### TORO MANUFACTURING CORPORATION OF MINNESOTA Minneapolis, Minnesota, U.S.A.

Deal with GOLFDOM advertisers; they pay for your subscription

• The Peerless Mower Sharpener will keep your cutting units sharp and your turf look-ing its best the year around. It's simple to operate, sharpens in half the usual time and handles all types of power mowers and tractor units. Made in two sizes—for blades up to 36" or 42" wide. Reconditioner for "lap-ping in." Catalog and prices upon request.

Send POST CARD FOR CATALOG THE FATE . ROOT . HEATH CO. PLYMOUTH, OHIO 1136 BELL STREET

PERFECTIONS