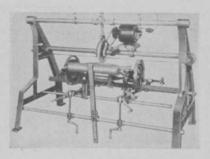

given a "straight line edge" to assure uniform contact between reel knives and bed knife.

No particular skill is required to operate

the sharpener, the makers claim, nor is it necessary to take the mower apart, since the whole unit is placed in the sharpener and the actual sharpening is almost automatic.