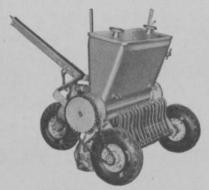

Lawn-Boy retails for \$110 (with rubber tires, \$120), sells on easy terms and carries the same guarantee as Evinrude

Outboard Motors.

.

Darmil Corporation, 1416 Walnut St., Kansas City, Mo., is introducing to the equipment market its new precision Seeder, which measures and plants all kinds of grass seeds evenly at a uniform depth. Fourteen circular knives of sawsteel, 1¼" apart, cut narrow furrows into which the seed drop. Only half the usual

amount of seed is needed, the makers claim, since they are not scattered to the wind, but actually planted. On any medium sized to large seeding program the original price of the machine can be saved.

Mechanically built to last a lifetime, it is easy to manipulate and will turn at short angles. The Darmil seeder was created by T. H. Riggs Miller well known turf authority and developed by Eugene Darnell.