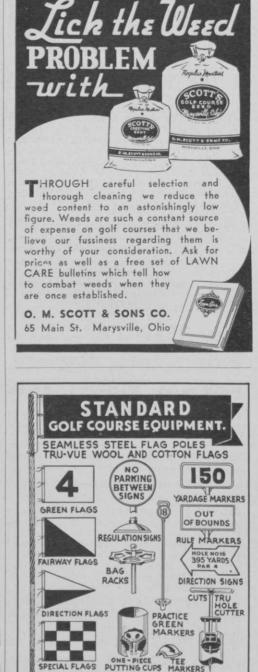

### NEW DARMIL PRECISION SEEDER

4

• for conditioning tees, greens and approaches Employs entirely new principle of burying the seed so that after a light rolling, greens or other planted areas may be used freely. Handles all type seed, bent, blue grasses and fescues. Seed sure to grow insuring a perfect stand.

Tees, approaches and other spots about your club which should be kept well grassed will yield readily to the DARMIL PRECISION SEEDER—because it buries the seed so that growth begins at once.

Send for descriptive literature at once. Learn the details of its new principles, see how easy it is to use, learn how you can do a better seeding job with half the seed. Don't wait —make your inquiry now. Complete information will be sent at once on request.

The DARMIL CORPORATION 1416 WALNUT STREET KANSAS CITY, MO.

Write for bulletin No. 36 giving complete details and new low prices on the full line Standard Golf Course Equipment. STANDARD MANUFACTURING CO. CEDAR FALLS 10WA