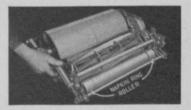

# INTERNATIONAL HARVESTER

Cutting reel has 8 blades welded to solid steel discs. Highest frequency of cut of any hand putting green mower on the market. Blades special alloy steel. Has full length front roller or casters optional.

## Scout Hand Putting Green Mower Finest Ever Made – CUTS AN 18 INCH SWATH –

Light weight. Turns without marking. Has eight blade reels. Solid front rollers or casters optional. Equipped with brush for use on stolon greens. Roller has mud scraper. Easy to sharpen. Quick to adjust. Lubrication by Zerk system.

Knife adjustments entirely by fingers. No wrenches or screw-drivers necessary. Only Worthington has this feature saving at least 50% in time. Strong light grass box. Adjustable handle height. Weight perfectly balanced on both sides. It will pay you to look at and try the new Worthington "Scout" before you buy. Send for Catalog. Get all the facts. See for yourself.

Turn of finger adjuster ratses or lowers cut. A 15 minute job done in a few seconds. Both sides adjusted at once and mower does not have to be turned over. No instruments required. 'Changes of cut can be made on putting green.