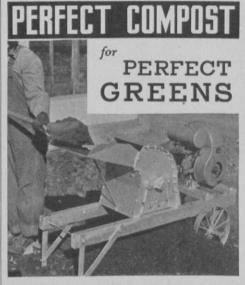

The Wichita Compost Grinder, Shredder and Mixer is a new idea in compost preparation. In one operation it will not only grind, but it will mix manure, chemicals, peat moss and any other materials used in compost. Small or stringy materials can be ground and mixed together and come out in just the degree of fineness you desire. You can even grind wet and bulky materials with the Wichita. Write for low factory prices with full information and Illustrated Folder. W-W GRINDER CORP. Dept. D Wichita, Kans