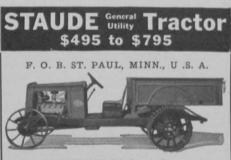

A STRICTLY high-grade, powerful, light weight, quiet running tractor for mowing, hauling and other work on golf courses, parks, country clubs, cemeteries, airports, etc. Its efficiency, sturdiness, dependability and economy have been proved by 18 years of service and by over 2,000 golf clubs.

**STAUDE Mak-A-Tractor \$155 Attachments**—F.O.B. St. Paul and up For converting Models T, A, B, or V-8 Ford pleasure car chassis into efficient tractor . . easily attached in a few hour's time. Sold under a money-back guarantee. Buy through your Ford dealer or write for full information.

E. G. Staude Mak-A-Tractor Co. 2696 University Ave. St. Paul, Minn.

Only reliable companies are allowed to advertise in GOLFDOM

FOR smooth cutting—easy running—trouble-free service—put the famous F. & N. "Fairway" to work on your course.