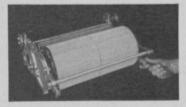

# INTERNATIONAL HARVESTER

Cutting reel has 8 blades welded to solid steel discs. Highest frequency of cut of any hand putting green mower on the market. Blades special alloy steel. Has full length front roller or casters optional.

## Scout Hand Putting Green Mower Finest Ever Made – CUTS AN 18 INCH SWATH –

Light weight. Turns without marking. Has eight blade reels. Solid front rollers or casters optional. Equipped with brush for use on stolon greens. Roller has mud scraper. Easy to sharpen. Quick to adjust. Lubrication by Zerk system.

Knife adjustments entirely by fingers. No wrenches or screw-drivers necessary. Only Worthington has this feature saving at least 50% in time. Strong light grass box. Adjustable handle height. Weight perfectly balanced on both sides. It will pay you to look at and try the new Worthington "Scout" before you buy. Send for Catalog. Get all the facts. See for yourself.

Turn of finger adjuster ratses or lowers cut. A 15 minute job done in a few seconds. Both sides adjusted at once and mower does not have to be turned over. No instruments required. 'Changes of cut can be made on putting green.