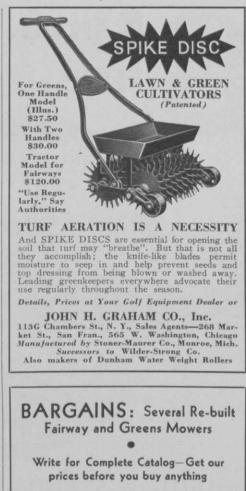

e

### NO MORE NEED for HAND MOWING

10

Thrifty golf clubs-more than 800 of them-are enjoying perfect greens and the multiple saving made possible with Jacob-sen Power Greens Mower and brushing attachment. Now the "Sturdex"—a new Jacobsen wheel-type mower-is replacing hand mowers for trimming traps, bunkers and edges of greens. The "Sturdex" has plenty of power to cut a 66% grade. It enables one man to cut these hard-to-get-at places in a fraction of the time required by hand methods.



**GREENS MOWER** Improves the putting surface

cuts maintenance

"STURDEX" Eliminates all hand mowing on traps, bunkers, tees, and edges of greens. Jacobsen Power Mowers do better work—and pay for themselves the first year. Send for "Golf Course Maintenance by Modern Methods"—it's free.



MOWERS

POWER



FLAGS AND POLES

HOLE CUTTERS CUPS

1936 will be A GREAT IDEAL YEAR

IF IT'S SOLD BY

IT'S 6000

ANS

See the new heavy duty IDEAL FAIRWAY MOWERS AND GREENS MOWERS

"Over-Nite" Service

EVANS IMPLEMENT CO 569-71 Whitehall S. W. ATLANTA, GA.

If you don't see what you need advertised in GOLFDOM, write us

costs.