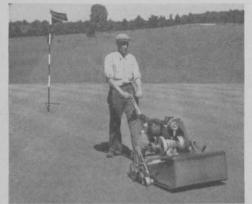

### NO MORE NEED for HAND MOWING

10

Thrifty golf clubs-more than 800 of them-are enjoying perfect greens and the multiple saving made possible with Jacob-sen Power Greens Mower and brushing attachment. Now the "Sturdex"—a new Jacobsen wheel-type mower-is replacing hand mowers for trimming traps, bunkers and edges of greens. The "Sturdex" has plenty of power to cut a 66% grade. It enables one man to cut these hard-to-get-at places in a fraction of the time required by hand methods.

**GREENS MOWER** Improves the putting surface

cuts maintenance

"STURDEX" Eliminates all hand mowing on traps, bunkers, tees, and edges of greens. Jacobsen Power Mowers do better work—and pay for themselves the first year. Send for "Golf Course Maintenance by Modern Methods"—it's free.