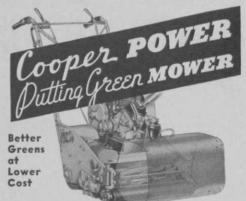

# INTERNATIONAL HARVESTER

Cutting reel has 8 blades welded to solid steel discs. Highest frequency of cut of any hand putting green mower on the market. Blades special alloy steel. Has full length front roller or casters optional.

## Scout Hand Putting Green Mower Finest Ever Made – CUTS AN 18 INCH SWATH –

Light weight. Turns without marking. Has eight blade reels. Solid front rollers or casters optional. Equipped with brush for use on stolon greens. Roller has mud scraper. Easy to sharpen. Quick to adjust. Lubrication by Zerk system.

Knife adjustments entirely by fingers. No wrenches or screw-drivers necessary. Only Worthington has this feature saving at least 50% in time. Strong light grass box. Adjustable handle height. Weight perfectly balanced on both sides. It will pay you to look at and try the new Worthington "Scout" before you buy. Send for Catalog. Get all the facts. See for yourself.

Turn of finger adjuster ratses or lowers cut. A 15 minute job done in a few seconds. Both sides adjusted at once and mower does not have to be turned over. No instruments required. 'Changes of cut can be made on putting green.