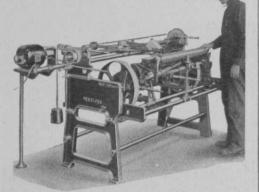

The Wichita Compost Grinder, Shredder and Mixer is a new idea in compost preparation. In one operation it will not only grind, but it will mix manure, chemicals, peat moss and any other materials used in compost. Small or stringy materials can be ground and mixed together and come out in just the degree of fineness you desire. You can even grind wet and bulky materials with the Wichita. Write for low factory prices with full information and Illustrated Folder. W-W GRINDER CORP. Dept. D Wichita, Kans