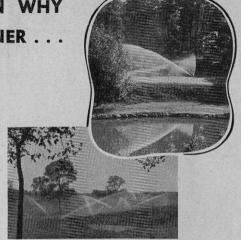

# THERE'S A REAL REASON WHY NEIGHBORS SELECT SKINNER . . .

#### They Know Its Value

In Florida the Hollywood Municipal Course installed Skinner System Fairway watering and in less than a year developed the best turf in Florida. Play gravitated to it.

This season Hollywood C. C. followed the example of its neighbor and is installing an exclusive Skinner System.

Ft. Lauderdale, only a few miles distant, has now installed Skinner System Sprinkling equipment for fairways and greens and the improvement is a matter of comment.

Skinner System is proud to know that the value and efficiency of its equipment is talked of amongst neighbors . . . can't we be of help to you in planning your watering?