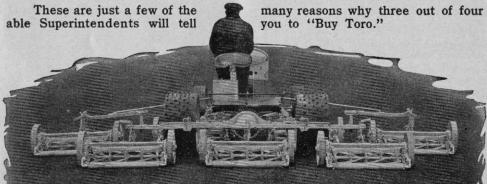

#### F-L-E-X-I-B-I-L-I-T-Y

Up hill or down dale, around traps, bunkers, chocolate drops or what have you, the Toro Master Seven is the most highly f-l-e-x-i-b-l-e machine on the market. Full floating mowers is the answer. Every individual mower is engineered to follow the ground, regardless of whether it is rough, humpy, corrugated or smooth as a billiard table. The result is perfect cutting.

But that is not all. The Master Underslung arrangement gives you a greatly shortened over-all length—far less than any pull type machine on the market where the mowers are carried in a separate frame behind the drawbar. The Master Seven is SIX FEET SHORTER on the average than any other tractor mower of like capacity.