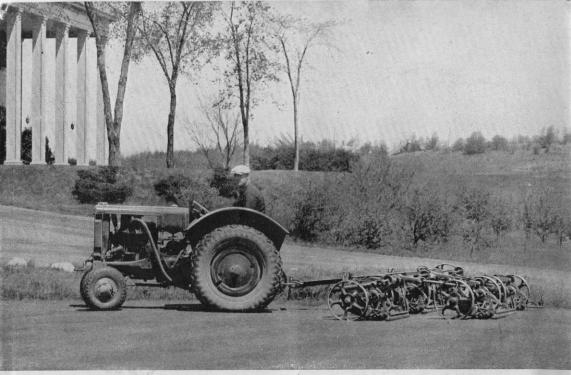

The International Fairway 12—the tractor that provides economical power for a great variety of work on golf courses, parks, etc.

# From Maine Comes Praise for the International FAIRWAY Tractor

E ARE very, very well pleased with the International Fairway 12," says F. H. Jackson, M. D., chairman of the green committee of the Houlton Country Club, Houlton, Maine. "It is most satisfactory and no club will make a mistake in buying this tractor. If we had to replace the Fairway, I would insist on another one.

used. The local dealer looks it over occasionally and we like this service very much."

The Fairway mows nine fairways in nine to twelve hours with a gang of five mowers that cut a swath nine feet wide for the Houlton Country Club. It is also used for rolling, distributing fertilizer and compost, running the compost mixer, and hauling wagons.