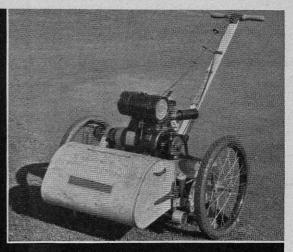

### -because it does finer work

The Ideal Power Greensmower has three outstanding features of superiority: It does perfect work. It saves labor. It is lightest in weight.

Most important of its good qualities is the fine, uniform job of cutting that it does. Putting greens mowed with an Ideal have the truest possible putting surface. That the Ideal is the accepted leader in its field is evidenced by the fact that Ideals are being selected by clubs that positively will not sacrifice quality merely to save on labor.

Following are a few of the hundreds of clubs throughout the country using one or more Ideal Power Greensmowers—many of them being leading clubs of their section.

Power Greensmowers—many of them being lead Myopia Hunt Club, Hamilton, Mass. (3)
Vesper Country Club, Lowell, Mass. (3)
Eastward Ho Golf Club, Chatham, Mass. (2)
Hyannisport Club, Hyannis, Mass. (2)
Hyannisport Club, Hyannis, Mass. (2)
Bass Rocks Golf Club, Gloucester, Mass. (2)
Poland Springs Golf Course, Poland, Main (2)
Newport Country Club, Newport, Vt. (1)
Braidburn Country Club, Madison, New Jersey (4)
Jumping Brook Country Club, Bradley Beach, N. J. (4)
Long Branch County Club, Long Branch, N. J. (1)
Bethpage Golf Club, Long Island State Park,
Bethpage, N. Y. (4)
Northport Country Club, Northport, L.I., N.Y. (2)
Waccabuc Country Club, Northport, L.I., N.Y. (2)
Fairlawn Country Club, Akron, Ohio (2)
Fairlawn Country Club, Akron, Ohio (1)
Conneaut Country Club, Brimfield, Ohio (1)
Green Hills Country Club, Brimfield, Ohio (1)
Miami Valley Country Club, Dayton, Ohio (3)
Wyoming Country Club, Wyoming, Ohio (1)
Hartwell Country Club, Cincinnati, Ohio (1)
Hyde Park Country Club, Cincinnati, Ohio (1)
Hyde Park Country Club, Cincinnati, Ohio (1)
Monroe Country Club, Monroe, Michigan (1)
Norwalk Country Club, Norwalk, Ohio (1)