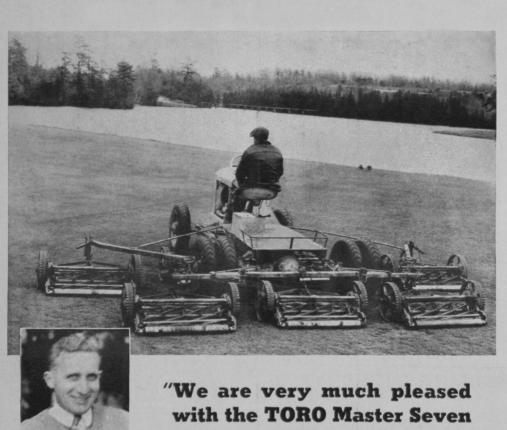

Tractor and Mowers" ...

E. STEINIGER, Supt.

Pine Valley Golf Club, George Cunningham, Mgr.

By many competent authorities, Pine Valley Golf Club at Clementon, New Jersey, with an international membership, has been chosen as one of the five outstanding golf courses in America.

Selected by the U. S. G. A. as a site for the Walker Cup tournament next year, it will be the scene of competition attracting world-wide interest.

It is particularly significant that TORO Mowers are used 100% on Pine Valley and have been for a number of years past. The fairways are cut in six hours with a TORO Master Seven and Trojan Mowers. The greens are mowed to perfection with TORO hand Greensmowers and the tees are cut with TORO Silver Flash precision mowers.