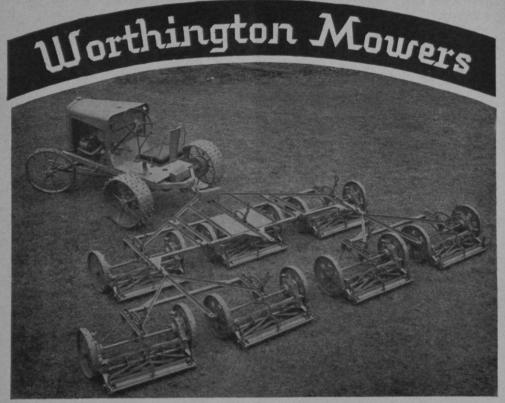

Get the jump on Brown Patch by ordering Fungicides now!

Worthington Mowers

The new Convertible MULTIGANG cuts a 16-ft. swath. All Worthington units are interchangeable and frames convertible. The seven unit MULTI-GANG may be converted into a five-unit Quintuplex or three-unit Triple.

FAIRWAY GANG MOWERS

**THE SCOUT OVERGREEN** Cuts 1,000 square feet per minute with ribbon effect or in circles.

THE LAWN TRACTOR Shortest, lightest and most flexible golf tractor made.