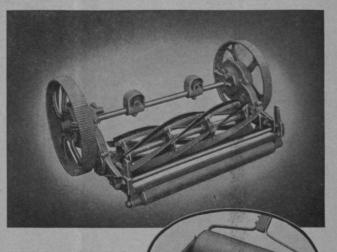

# WORN OUT MOWERS STILL COST YOU MORE THAN NEW "PENNSYLVANIAS"

You can juggle figures just so long, then they fall on the right or left hand side of the ledger.

Many greens committees have postponed the purchase of new mowing equipment in an effort to meet reduced appropriations—only to find that the cost of maintaining old worn-out mowers is greater than the investment necessary for new "Pennsylvanias".— Some have paid for this knowledge with a lowering of the standard of their turf, and the resultant complaints of player members.

So-stop paying repair bills and jeopardizing the condition of your course-send for the new Pennsylvania Quality Mower Catalog-you will be quick to see how up-to-date "Pennsylvanias" actually save you money while improving the playing condition of your course.

## UNBREAKABLE FAIRWAY MOWER

Built of malleable unbreakable iron. 6 crucible steel blades. 3 dust-protected cut gears on *botb* sides. Timken Bearings on cylinder, dust-proof bearings on ground roller. Alemite lubrication throughout. 2 sizes - 30 inch, and the Giant 36-inch unit which gives 20% wider cut for only \$15.00 more.

### SUPER ROLLER GREENS MOWER

Light weight, high-speed, smooth cutting, 8 crucible tool steel blades. Positive precision adjustment. Alemite lubrication. Cuts 18-inch swath.

Deal with GOLFDOM advertisers; they pay for your subscription