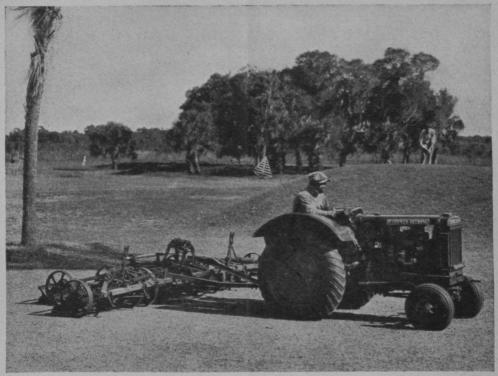

Write for 1935 catalog

TORO MANUFACTURING CO. 3042-3168 Snelling Ave. Minneapolis, Minn.

This is the McCormick-Deering Fairway 12 Tractor on low-pressure rubber tires which can be furnished on special order. Steel wheels are regularly supplied.

# Efficient, Low-Cost Power for Your Maintenance Work

A NEW opportunity to reduce your budget for maintenance—this year, next year, and for many years to come that's what the McCormick-Deering Fairway 12 Tractor offers golf clubs. With fuel consumption less than a gallon of gasoline an hour, and a great capacity for work, the Fairway 12 can be relied on to put operations on the most economical, most efficient basis. When you see the Fairway 12 in action you will begin to appreciate what a worthwhile investment it is. Call our nearest branch, or a McCormick-Deering distributor or dealer, for a demonstration.