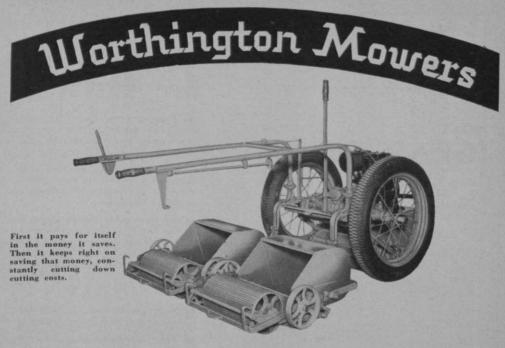

# Worthington Mowers

The new Convertible MULTIGANG cuts a 16-ft. swath. All Worthington units are interchangeable and frames convertible. The seven unit MULTIGANG may be converted into a five-unit Quintuplex or three-unit Triple.

# PAYS FOR ITSELF IN CUTTING DOWN CUTTING COSTS

IF yours is an 18 hole course, isn't it so, that it takes four men the best part of half a day with hand mowers, to do the job right?

Suppose then, one man could do the same job in less time and do it better, would you be interested?

Easy enough to figure how that saving would cut down your cutting costs.

"But", you reply, "a Worthington Over-

green runs into money." Our reply to that is: What if it does run into money. It doesn't actually cost you any money, simply because it pays for itself in the money it saves.

Of course if saving money doesn't interest you — well then, send for the catalog just the same. Some of the other good things this Worthington Overgreen does may be of interest.

Main Office: Stroudsburg, Pennsylvania