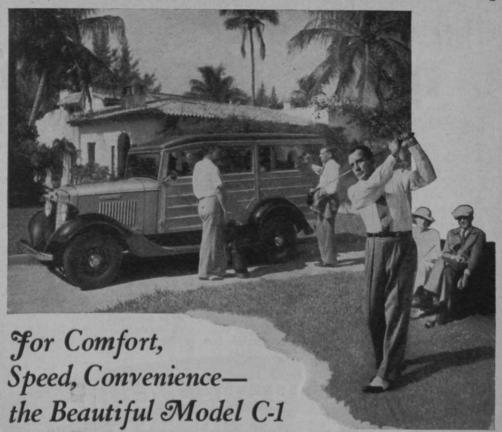

## INTERNATIONAL STATION WAGON

International Model C-1 finds its truest expression. The sloping V-radiator, the sweeping valanced fenders, the graceful windshield, and other refinements of detail offer sharp contrast to the natural finish wood of the comfortable stationwagon body. The effect of smartness is produced by every curve and angle—yet

smartness is only one of the many attributes of this International.

The station wagon is a practical unit, powered by an efficient 6-cylinder engine of rugged International design and construction. It offers unusual acceleration and speed, guarded by husky brakes providing instant, easy control. Ask our nearest branch, or an International Truck dealer, for a demonstration.