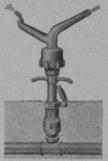

## NELSON "STREAM-FLO" Quick Coupling Valves and Sprinklers

For Fairway Sprinkling "Stream-Flo" Valves are attached to pipes laid underground. Self-closing caps are flush with the surface.

To the Valve Key is attached a "Stream-Flo" Sprinkling Head. When Key is inserted into the top of the valve, water is released into the sprinkler head for maximum throw. Disconnecting the Key automatically shuts off the water. One man does the work of two or three with hose. Send for special folder.

R. NELSON MFG. CO. Peoria, III.

"Stream-Flo" sprinklers cover evenly areas 100 to 125 feet in diameter.

lers are fool-proof, and sure turning. Short, sturdy arms make them easy to make handle.