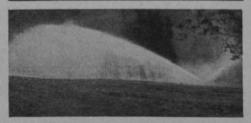

## BUCKNER

Illustrating Buckner's "Curtain of Water"

## NELSON "STREAM-FLO" Quick Coupling Valves and Sprinklers

For Fairway Sprinkling "Stream-Flo" Valves are attached to pipes laid underground. Self-closing caps are flush with the surface.

To the Valve Key is attached a "Stream-Flo" Sprinkling Head. When Key is inserted into the top of the valve, water is released into the sprinkler head for maximum throw. Disconnecting the Key automatically shuts off the water. One man does the work of two or three with hose. Send for special folder.

R. NELSON MFG. CO. Peoria, III.

"Stream-Flo" sprinklers cover evenly areas 100 to 125 feet in diameter.

lers are fool-proof, and sure turning. Short, sturdy arms make them easy to make handle.