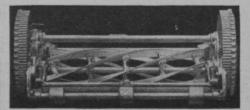

## DENNSYLVANIA FAIRWAY MOWERS

Many Clubs have operated them two years without any expense for upkeep.

They are constructed of steel and malleable iron, therefore, unbreakable even under severest mowing conditions, of fairways, or the "rough."

The Units are precision built to automative standards, insuring an extremely low maintenance cost.

PENNSYLVANIA Fairway mowers are furnished with two sizes of Units, 30-inch and the Giant 36-inch. A Giant Quint cuts 141/2 feet, or only two feet less than a 7-Gang of 30-inch Units. It costs \$160.00 less, is easier to handle, and the upkeep is considerably less.

For economy with satisfaction, buy the PENNSYLVANIA GIANT. It will serve you faithfully, and for its years of service at hard labor it will require only the reasonable care due any piece of machinery.

PENNSYLVANIA Super Roller mowers have a world-wide reputation for smooth, easy running, producing matchless greens for accurate putting.

Send for catalog with prices of Fairway and Rough Mowers, Tractor, Greens and Tee Mowers, etc.