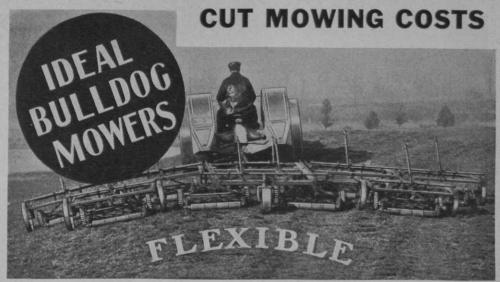

## FOR A BIGGER DAY'S WORK—AND MORE YEARS OF SERVICE

Bulldog 3-gang, 5-gang, 7-gang and 9-gang Fairway Mowers are faster because they pull easier...turn short without scarring...stick to hillsides...cross narrow bridges...back out of tight corners...lift units off the ground for transporting.

Two seasons have proved the advantages of Ideal's new Trans-Pull frame for gang mowers.

The Bulldog Cutting Units are low-wheeled, close coupled, compact. They wear longer...stick to the ground better. Seven-blade...they cut smoother.

By keeping weight down, and providing a flexible frame, Ideal has made practical the use of a 9-gang mower—cutting a 20-ft. 6-inch swath.

Any good golf tractor will pull it. Does the work of two 5-gangs. Mows 18 fairways in a day. Thoroughly practical—can be stripped down to 7-gang, 5-gang or 3-gang quickly where cutting is particularly difficult.

Send today for catalog, prices and terms on Bulldog Fairway Mowers, and Ideal Power Greens Mowers—built by Ideal—builders of the world's largest line of mowing equipment.