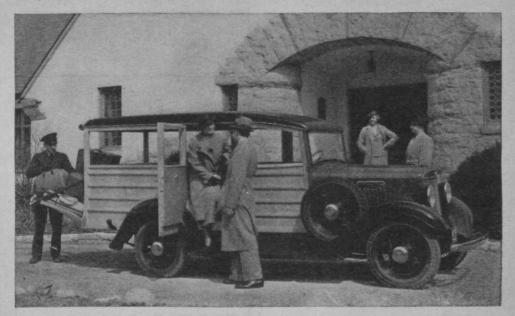

# INTERNATIONAL HARVESTER Presents ½-ton Unit

THIS new Half-Ton International, the Six-Cylinder Model C-1, is a unit of serviceable distinction and beauty, combining new qualities of utility, comfort, performance, and economy. You will find it an outstanding value in the low-price field.

The new Half-Ton International is a fast and sturdy unit, with chassis and engine built for lasting performance, like every International, and styled as you see it above. See and drive this latest product of International engineering, now on view at International Branch and Dealer showrooms.

#### STATION WAGON

The International Model C-1, equipped with station-wagon body, is unusually attractive and ideally suited for passenger transportation combined with light loads. The body is built of white ash with birch paneling and matched hardwood floor. Front and rear seats are wide and comfortable—the rear seat accommodates three people. Two single seats are located in the center. Pick-up, canopy-top express, and panel bodies also available.