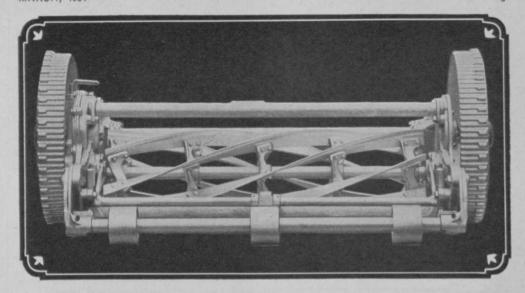

### for 1934—Toro Hi-Speed Trojan Mowers with New Style Rollers

THOUSANDS of Trojan Hi-Speed Fairway Mowers are now going into their fourth year of highly satisfactory service. From Maine to California, enthusiastic purchasers have testified as to their dependable performance.

The Trojan was the first fairway mower on the market built with a single unit reel and a knife assembly which eliminated all twist. Closely coupled and with a special draw-bar suspension it stays on the ground and does a clean job of cutting at higher speeds than any other mower.

For 1934 another major improvement has been made. The rear roller is now built with a three-point bearing surface which eliminates the excessive accumulation of worm casts and dirt and provides a lighter, stronger and easier-running mower.