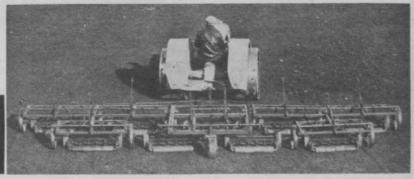

## Get Acquainted with the New FAIRWAY 12 Tractor

This is the New McCormick-Deering FAIRWAY 12 Tractor.

# Fast, Light, Compact, Cheap Power for the Golf Course

IT will be to the advantage of every golf club to find out about the New McCor-mick-Deering FAIRWAY 12 Tractor. If you are using costly, obsolete power to maintain your course, you need this modern, up-to-date, economical tractor.

The FAIRWAY 12 has everything you have wanted in a golf course tractor. It is notable for fuel economy. It is light and compact, and turns in a radius of 83/4 feet. A range of speeds from 21/2 to 101/4 miles per hour is provided. Ball and roller bearings throughout make it easy to operate and control.