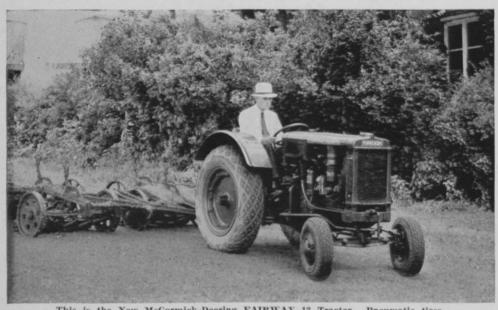

## Get Acquainted with the New FAIRWAY 12 Tractor

This is the New McCormick-Deering FAIRWAY 12 Tractor.

# Fast, Light, Compact, Cheap Power for the Golf Course

IT will be to the advantage of every golf club to find out about the New McCor-mick-Deering FAIRWAY 12 Tractor. If you are using costly, obsolete power to maintain your course, you need this modern, up-to-date, economical tractor.

The FAIRWAY 12 has everything you have wanted in a golf course tractor. It is notable for fuel economy. It is light and compact, and turns in a radius of 83/4 feet. A range of speeds from 21/2 to 101/4 miles per hour is provided. Ball and roller bearings throughout make it easy to operate and control.

Ask the nearest branch, distributor, or dealer, for a demonstration. You will be delighted with its brilliant performance.

INTERNATIONAL 606 S. Michigan Ave. OF AMERICA

HARVESTER COMPANY Chicago, Illinois (Incorporated)