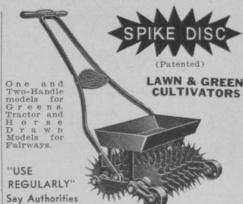

#### to discourage "brown-patch"

SPIKE DISCS aerate the turf and produce a moisture-retaining mulch. Thus the ground does not become hard-baked and "brown-patch" is discouraged. Essential also when reseeding, fertilizing and top-dressing. Seed and fertilizer settle in the perforations made by Spike Discs and are not blown or washed away.

Write for Details and Prices to your Golf Equipment Dealer or:

JOHN H. GRAHAM & CO., Inc., Sales Agents

113G Chambers St., New York; 268 Market St., San Francisco; 565 W. Washington St., Chicago, Manufactured by Wilder-Strong Co., Monroe, Mich.