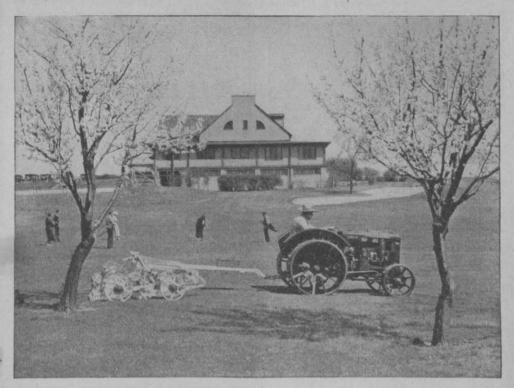

# EXCEPTIONAL FUEL ECONOMY The New FAIRWAY 12 Tractor Is Noted for It

HIS New McCormick-Deering FAIR-WAY 12 Tractor has everything you are seeking in a golf course tractor-and it is unusually economical to run. You will be pleasantly surprised at the amount of work it does in a day at little cost.

Ball and roller bearings throughout the FATRWAY 12 save power for actual work, and provide ease of control and operation, Its compactness, flexibility, turning radius of 834 feet, and speed range from 21/4 to 10 miles an hour are other features everyone praises in the FAIRWAY 12.

Reduce maintenance costs with this Mc-Cormick-Deering Golf Tractor. Ask for a demonstration on your own course. The nearest branch, distributor, or dealer will be ready any time you say. Write us for information.