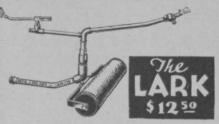

#### **SPRINKLERS**

|   | The Lark                 | 12.00 |
|---|--------------------------|-------|
|   | Old Faithful             | 9.00  |
|   | Double Rotary            | 12.00 |
|   | Buckner No. 6            | 12.80 |
| ~ | All Efficient Performers |       |