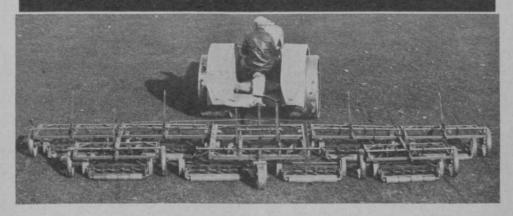

# THE BULLDOG built by IDEAL

Here is a fairway mower that will cut faster, cut smoother, and last longer.

The Ideal Bulldog is faster because it's lighter and pulls easier. It holds to hillsides, turns short without scarring. It can cross narrow bridges. It lifts the units off the ground for traveling or backing up.

It cuts smoother because the famous Bulldog cutting units are seven-bladed, low-wheeled, close-coupled. That means "waveless" cutting, no bridging hollows or scalping ridges.

And, the Bulldog lasts longer because Ideal builds every mower that way.

. . . .

The Bulldog is easily changed from 3-gang to 5, 7 or 9-gang or vice versa. The 9-gang (cutting 20½ ft.) is practical because weight has been kept down, and the frame is flexible. It cuts an 18-hole course in 8 hours.