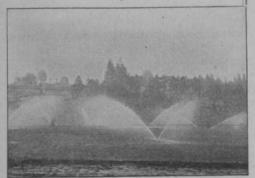

#### THE DOW CHEMICAL COMPANY

MIDLAND, MICHIGAN

DOW LEAD ARSENATE

The picture represents part of the 1200 No. 12
Buckner Pop-ups in use on the San Diego
Municipal Golf Course, Balboa Park.