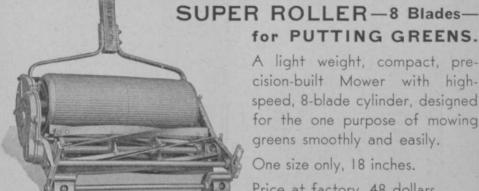

# PENNSYLVANIA

THE GREATEST LAWN MOWERS ON EARTH

A light weight, compact, precision-built Mower with highspeed, 8-blade cylinder, designed for the one purpose of mowing greens smoothly and easily.

One size only, 18 inches.

Price at factory, 48 dollars.

. . constructed of malleable iron and steel .. designed for fairways or rough!

#### SPECIAL FEATURES:

Six crucible steel blades, extra wide and heavy -Reversible lower blade, chrome steel with raised edges.

Three cut gears on BOTH sides, to insure an even pull. These are in dust-proof housings.

Adjustable Timken roller bearings on cylinder. Adjustable ball bearings, dust-proof, on ground roller.

Alemite lubrication throughout.

Two sizes-Regular 30-inch Units-Giant 36-inch Unit assembled in gangs of 3-5-7 and 9. There is 20 per cent wider cut with the Giant, and only 15 dollars additional cost per Unit.