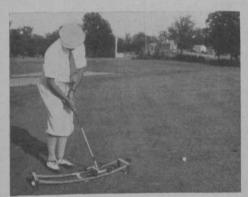

#### CHAPIN, PRO, TEACHES PUTTING WITH MACHINE

St. Paul, Minn.—Orville Chapin, pro at Midland Hills C. C., 1557 N. Cleveland Ave., St. Paul, and prominent in PGA affairs, has had interesting and successful

experience in teaching putting with a device invented by one of his pupils, Wm. E. Eisenberg. The Eisenberg device is called the Putt-Rite and consists of two grooved tracks on which run four rubber-tired wheels to which the putter blade is fixed.

Either a blade or aluminum putter may be used.

The arc of the tracks is one that has been determined after extensive study of the methods of the pros and amateurs who are most dependable putters.

Much interest is aroused by the device when placed on practice putting greens and Chapin says that as a member-service to build pro good-will and business the Putt-Rite has worked out fine. It has helped him greatly in instruction as well as improved his own putting.

Arrangements have been made to manufacture the device and a retail price of \$10 has been put on it. There is a nice margin in it for the pro. To get the golfing public acquainted with the Putt-Rite, Chapin and Eisenberg have made a price on the initial order to any pro that barely covers cost of manufacturing. Chapin will be glad to send complete details of the Putt-Rite to any pro who writes to him.