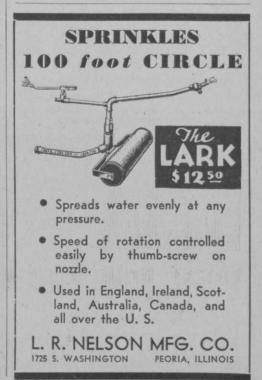

### Take advantage of our TWENTY-ONE YEARS OF ACTUAL EXPERIENCE in FAIRWAY WATERING

Vital information gained in installing the great majority of fairway watering systems is available to guide you in establishing your WATERING PROJECT.

We know the answers!

W. A. BUCKNER INVENTED HOSELESS FAIRWAY WATERING IN 1913—

since then our experience has extended to over 300 courses—(ten times the experience of all others combined).

WE KNOW Selling the membership— THE Financing Plans— ROPES System Design— Water Supply—

Call upon us for assistance—our service is invaluable to clubs undertaking irrigation. No obligation upon inquirers.

BUCKNER MANUFACTURING CO. Fresno, Calif.

33 W. 60th Street, New York, N. Y.

P. L. Baldock, 2240 Casitas St., Pasadena, Calif.
H. V. Carter Co., 52 Beale St., San Francisco.