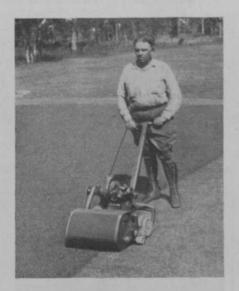

### The TORO Del Monte Greens Rake

To maintain a true putting surface, use the Del Monte Rake regularly for removing the grain from creeping bent or Bermuda grass putting greens and for raking up matted grass for proper cutting. Write for full information.

Toro Manufacturing Co.

3042-3168 Snelling Ave. Minneapolis, Minn.