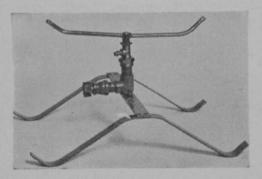

C. E. GRELLE Green Hills PORTLAND, OREGON IF YOUR DEALER CANNOT SUPPLY YOU ORDER DIRECT

A Penetrating Rain Instead of a Downpour "Lasts a Lifetime"

SPECIAL GOLF Price \$4.75 DELIVERED IN U. S.

ON 3 TO 20 LBS. PRESSURE COVERS CIRCLE 6 TO 70 FEET IN DIAMETER NO GEARS. NO FLOODING. SLOW MOTION. EVEN DISTRIBUTION. CAN BE USED ON TEES, GREENS, FAIRWAYS OR AROUND THE CLUBHOUSE. ADOPTED AS STANDARD BY MUNICIPALITIES, CEMETERIES, PARKS, SCHOOL GROUNDS, ESTATES, IDEAL FOR RESIDENCE USE OR NURSERIES.