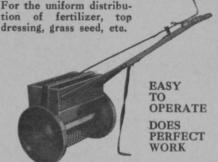

### SEE THE MASTERS Perfect Distributor

The 36-inch size is a splendid machine for your greens—Efficient and Economical.

Has simple regulating device for spreading any desired amount. Positive shut-off controlled from the handle. Rotary agitator. Non-corrosive hopper bottom and working parts.

3 16"—illustrated above.
24"—with double disc wheels, 2¾" tread
36"—with double disc wheels, 2¼" tread

MASTERS PLANTER COMPANY 4918 W. Grand Ave. Chicago, Illinois

Eastern Distributors
Synthetic Nitrogen Products Corp., 285 Madison Ave., New York