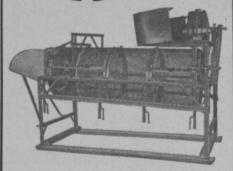

#### COMPOST-Rotary Screens-son

"Converse Screens make par greens"

FOR PREPARING SOIL OR SCREENING COMPOST—ONE TO FOUR GRADES AT ONE OPERATION.
DRIVEN BY HAND, TRACTOR OR ENGINE (illustrated).

-BULLETIN ON REQUEST-ORDER FROM MAKER OR YOUR JOBBER

Manufactured by

F. S. CONVERSE CO., Inc. BOX B JOHNSON CITY, N. Y.