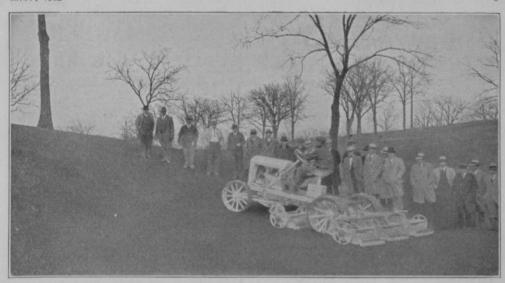

#### "The most amazing performance I have ever seen"

Says Jack Welsh, Pro-Supt. Wakonda Club, Des Moines

THE Wakonda Club, Des Moines, Iowa, ranks as one of the hilliest golf courses in this country. Very few tractors are able to negotiate its stiff grades without slippage of the wheels and damage to the turf.

On Monday, April 11th, thirty-eight Professionals and Superintendents gathered to watch the performance of the New Toro Master Five Tractor.

The turf was slightly soft from a heavy frost the night before. It was indeed problematical that any tractor could negotiate the steep grades.

The photograph tells the story and shows the Toro Master Five climbing a grade estimated by those present at 30% in high gear from a standing start with five 30-inch mowers. No wonder Jack Welsh, the well known Pro-Superintendent, remarked:

#### "The most amazing performance I have ever seen. A wonderful demonstration."

You are making a big mistake if you buy an old fashioned pull type mowing outfit without first seeing the Toro Master perform. Write today for information.