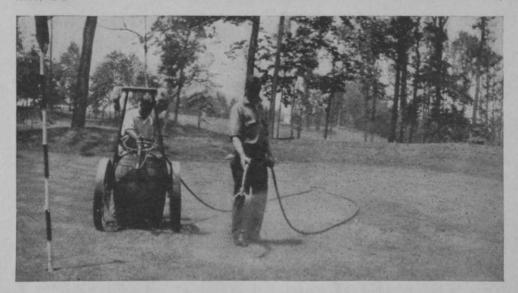

#### "The most amazing performance I have ever seen"

Says Jack Welsh, Pro-Supt. Wakonda Club, Des Moines

THE Wakonda Club, Des Moines, Iowa, ranks as one of the hilliest golf courses in this country. Very few tractors are able to negotiate its stiff grades without slippage of the wheels and damage to the turf.

On Monday, April 11th, thirty-eight Professionals and Superintendents gathered to watch the performance of the New Toro Master Five Tractor.

The turf was slightly soft from a heavy frost the night before. It was indeed problematical that any tractor could negotiate the steep grades.

The photograph tells the story and shows the Toro Master Five climbing a grade estimated by those present at 30% in high gear from a standing start with five 30-inch mowers. No wonder Jack Welsh, the well known Pro-Superintendent, remarked:

#### "The most amazing performance I have ever seen. A wonderful demonstration."

You are making a big mistake if you buy an old fashioned pull type mowing outfit without first seeing the Toro Master perform. Write today for information.