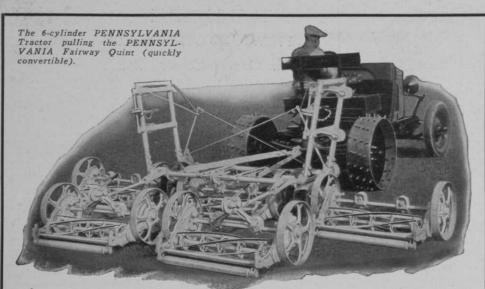

The PENNSYLVANIA Tractor with PENNSYLVANIA Unbreakable Units in gangs of 3, 5, 7 or 9, is unexcelled for mowing fairways and rough.

Write for complete catalog featuring greens, tee and fairway mowers.

PENNSYLVANIA LAWN MOWER WORKS
Primos, Delaware County, Pa.