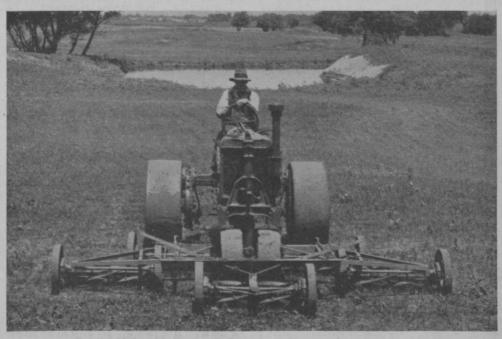

#### "The most amazing performance I have ever seen"

Says Jack Welsh, Pro-Supt. Wakonda Club, Des Moines

THE Wakonda Club, Des Moines, Iowa, ranks as one of the hilliest golf courses in this country. Very few tractors are able to negotiate its stiff grades without slippage of the wheels and damage to the turf.

On Monday, April 11th, thirty-eight Professionals and Superintendents gathered to watch the performance of the New Toro Master Five Tractor.

The turf was slightly soft from a heavy frost the night before. It was indeed problematical that any tractor could negotiate the steep grades.

The photograph tells the story and shows the Toro Master Five climbing a grade estimated by those present at 30% in high gear from a standing start with five 30-inch mowers. No wonder Jack Welsh, the well known Pro-Superintendent, remarked:

#### "The most amazing performance I have ever seen. A wonderful demonstration."

You are making a big mistake if you buy an old fashioned pull type mowing outfit without first seeing the Toro Master perform. Write today for information.