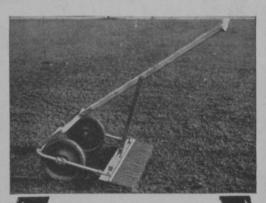

### SEE THE MASTERS Perfect Distributor

The 36-inch size is a splendid machine for your greens—Efficient and Economical.

Has simple regulating device for spreading any desired amount. Positive shut-off controlled from the handle. Rotary agitator. Non-corrosive hopper bottom and working parts.

3 16"—illustrated above.
24"—with double disc wheels, 2¾" tread
36"—with double disc wheels, 2¼" tread

MASTERS PLANTER COMPANY 4918 W. Grand Ave. Chicago, Illinois

Eastern Distributors
Synthetic Nitrogen Products Corp., 285 Madison Ave., New York