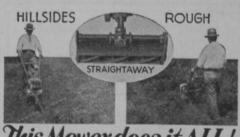

... the steep sides of traps and sharp bunkers; rough at the edge of fairways, around trees and other obstacles; tall weeds and grass on steep hillsides; corners and places no ordinary mower can reach—those are places the GRAVELY works with a smile!... With 39" Sickle Bar for tall, rough work, and 30" Rotary mower for ordinary mowing, the GRAVELY positively eliminates tedious, uncertain and costly hand-scything and trimming. Patented Swivel action permits mower to follow contour of ground on steepest hillside. Tools in front, it noses in anywhere. An indispensable machine for special work on large courses. Does entire work on small courses. Pays for itself quickly in money saved. Get the FACTS. Name and address