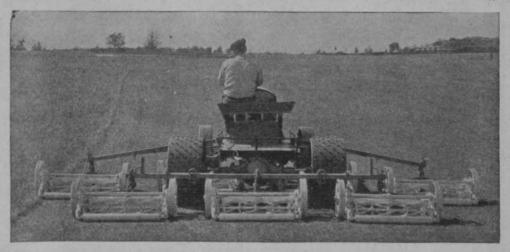

## FASTER · BETTER · CHEAPER

Note the arrangement of the two front mowers, which cut the grass before it is matted down by the drive wheels.

For transporting, the mowers are swung around behind, and the total width is less than that of a three-unit outfit.

New Master five-unit outfit. Two extra mowers can be added instantly, converting it into a seven.

Last year's mowing machines are as dead as last year's dandelions as far as present conditions are concerned. The Toro Master Seven is more flexible, faster and saves 50% in operator's time, with constant savings in operating and upkeep costs. Cuts a 16-foot swath, mowing a standard 18-hole golf course in approximately 8 hours. It will pull seven mowers in high gear over 20% grades and five mowers over 25% grades. It does better work because the two front mowers cut the grass before it is matted down by the drive wheels, thus eliminating all streaks after cutting. The two outside mowers are opposite the driver so he can easily watch his cutting swath.

A wheel base of only 103 inches from the front of the tractor to the rear mower provides a closely coupled mowing outfit with a maximum degree of flexibility. Sturdy electrically-welded frame . . . no twisting or buckling.