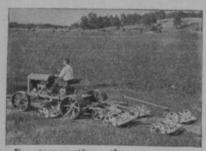

## FASTER · BETTER · CHEAPER

Note the arrangement of the two front mowers, which cut the grass before it is matted down by the drive wheels.

For transporting, the mowers are swung around behind, and the total width is less than that of a three-unit outfit.

The Toro Master Seven can be used for many jobs besides mowing. The mowers and frame can be disconnected in five minute's time and the tractor used for general utility purposes.

If you are faced with demands for lower maintenance costs, it will pay you to see or write your nearest Toro distributor: