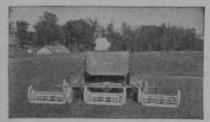

New Master five-unit outfit. Two extra mowers can be added instantly, converting it into a seven.

Last year's mowing machines are as dead as last year's dandelions as far as present conditions are concerned. The Toro Master Seven is more flexible, faster and saves 50% in operator's time, with constant savings in operating and upkeep costs. Cuts a 16-foot swath, mowing a standard 18-hole golf course in approximately 8 hours. It will pull seven mowers in high gear over 20% grades and five mowers over 25% grades. It does better work because the two front mowers cut the grass before it is matted down by the drive wheels, thus eliminating all streaks after cutting. The two outside mowers are opposite the driver so he can easily watch his cutting swath.