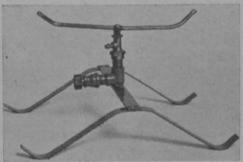

# This New, Simple, Easy Adjustment Controls Speed of Rotation

## and Enlarges the Sprinkled Area

Here is another outstanding feature added to the many advantages of the LARK—A worm-gear adjustment which makes it easy to control rotation of the main stream and maintain rotation no faster than one revolution per minute. Slow rotation avoids air resistance, permits farther throw of the main stream, and allows even sprinkling over the largest possible area.

It sets the nozzle of the main stream in any desired position and keeps it there. No bother or fuss. No tools needed. Simply turn the worm-gear as illustrated.

Other advantages—never-failing performance, EVEN distribution; no tearing up of turf; economy of water. No wonder the LARK is golfdom's leading sprinkler.