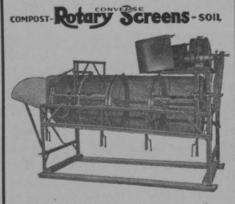

Write for literature and name of nearest dealer

PREMIER POULTRY MANURE CO.

327 SOUTH LA SALLE ST. - - - CHICAGO, ILL.

"Converse Screens make par greens"

FOR PREPARING SOIL OR SCREENING COMPOST—ONE TO FOUR GRADES AT ONE OPERATION.

DRIVEN BY HAND, TRACTOR OR

DRIVEN BY HAND, TRACTOR OR ENGINE (illustrated).

—BULLETIN ON REQUEST—
ORDER FROM MAKER OR YOUR JOBBER

Manufactured by

F. S. CONVERSE CO., Inc. BOX B JOHNSON CITY, N. Y.