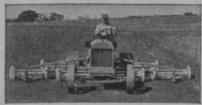

## FASTER · BETTER · CHEAPER

Note the arrangement of the two front mowers, which cut the grass before it is matted down by the drive wheels.

For transporting, the mowers are swung around behind, and the total width is less than that of a three-unit outfit.

New Master five-unit outfit. Two extra mowers can be added instantly, converting it into a seven.

Last year's mowing machines are as dead as last year's dandelions as far as present conditions are concerned. The Toro Master Seven is more flexible, faster and saves 50% in operator's time, with constant savings in operating and upkeep costs. Cuts a 16-foot swath, mowing a standard 18-hole golf course in approximately 8 hours. It will pull seven mowers in high gear over 20% grades and five mowers over 25% grades. It does better work because the two front mowers cut the grass before it is matted down by the drive wheels, thus eliminating all streaks after cutting. The two outside mowers are opposite the driver so he can easily watch his cutting swath.