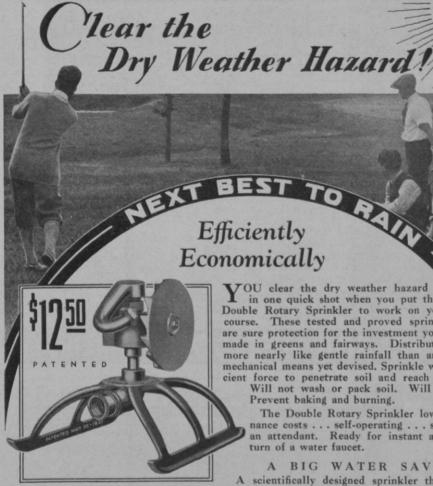

#### VOU clear the dry weather hazard in one quick shot when you put the Double Rotary Sprinkler to work on your course. These tested and proved sprinklers are sure protection for the investment you have made in greens and fairways. Distribute water more nearly like gentle rainfall than any other mechanical means yet devised. Sprinkle with sufficient force to penetrate soil and reach grass roots.

Will not wash or pack soil. Will not puddle. Prevent baking and burning.

The Double Rotary Sprinkler lowers maintenance costs . . . self-operating . . . saves cost of an attendant. Ready for instant action at the turn of a water faucet.

#### BIG WATER SAVER

A scientifically designed sprinkler that will not waste water. Constant, even sprinkling permits water to be absorbed into ground before area is covered again.

Sprinkles 5,000 Square Feet-Covers any circular area up to 80 ft. (more than 5,000 sq. ft.) or down to 15 ft. in diameter, according to water pressure. One Double Rotary will sprinkle an entire green at one setting with sufficient water

Made of finest materials. Tobin bronze gears running in bath of oil. Convenient skid base, easily moved by pulling on hose. Ask local dealer. If he cannot supply you, order direct. Try 10 days. If not satisfactory, return sprinkler and money will be refunded. New descriptive illustrated catalog on request.