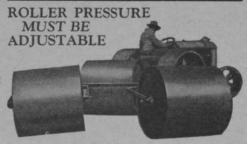

## DUNHAM WATER-WEIGHT

FAIRWAY ROLLER

BY increasing or decreasing the amount of water in the drums of this Fairway Roller the weight is easily regulated from 1,300 to 5,000 pounds. This permits light or heavy rolling, according to the nature of the turf. The Dunham's three great sections operate independently to conform to the contour of the ground and flatten the uneven surfaces. Total rolling width, 8 feet 3 inches. Strongly made, easily operated.

For Details and Prices Write to Your Golf Equipment Dealer or

DUNHAM WATER LAWN ROLLER COMPANY

113G Chambers Street, New York, N. Y. Canadian Office: 262 Second Avenue, Montreal

IF YOUR DEALER CANNOT SUPPLY YOU ORDER DIRECT