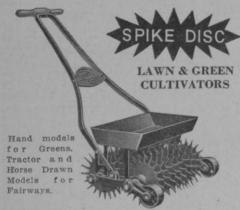

#### discourage "brown-patch"

SPIKE DISCS aerate the turf and produce a moistureretaining mulch. Thus the ground does not become hard-baked and "brown-patch" is discouraged. Essential also when re-seeding, fertilizing and top-dressing. Seed and fertilizer settle in the perforations made by Spike Discs and are not blown or washed away.

Write for Details and Prices to Your Golf Equipment Dealer or: JOHN H. GRAHAM & CO., Inc., Sales Agents

113G Chambers St., New York; 268 Market St., San Francisco; 565 W. Washington St., Chicago, Manufactured by Wilder-Strong Co., Monroe, Mich.