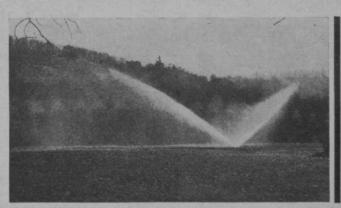

## APRIL · · · · SHOWERS

Are forgotten when the hot, dry days of August parch unwatered fairways. But you can have the same velvety April-green course the season through, regardless of drought conditions, when the

## BUCKNER

## One-Man Sprinkler System

Irrigates your fairways. And, too, you'll have the satisfaction of knowing your course is being properly irrigated at a tremendous money saving compared with man-power costs where ordinary equipment is used.

There are more Buckner sprinklers and valves in use on American golf courses than any other make.

May we, without obligating you, send a copy of our latest catalog?