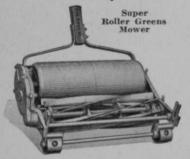

#### Eight blades in greens mower

Our Super Roller Greens Mower is now equipped with eight blades. Light in weight and easy to operate, it crops the turf close in a true and ribless swath. Internationally famous for its precision.