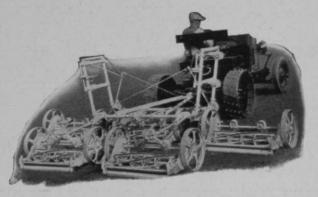

#### Unbreakable gang units with 36-inch cut

Now the unbreakable units of PENNSYLVANIA Fairway Mowers can be had in either 36-inch or 30-inch

cut. And you may have them hooked up in gangs of three, five, seven or nine.

The economy of the larger units lies in the fact that they do more work per dollar invested than the 30-inch cut. All of malleable iron and steel construction and positively unbreakable.

Write for our Golf Catalog and prices