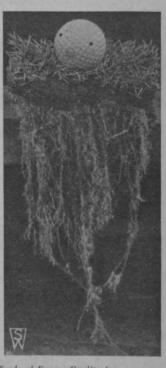

### Triple A Bent

Also packed in 50 lb. tin canisters, enclosed in strong wooden boxes.

Note the 12-inch root growth on piece of Triple) A Bent sod, as shown in picture on the right.

Triple A Bent is a comparatively new strain of Agrostis capillaris that produces turf of the same beautiful color and texture as Velvet Bent. The seed we offer has been remachined for the elimination of weed seeds and has a purity of over 99%. It has been an outstanding plot at our trial grounds.