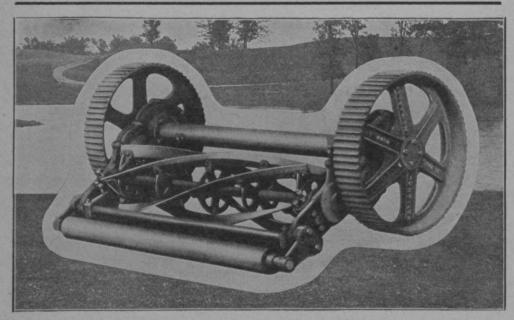

#### Eight blades in greens mower

Our Super Roller Greens Mower is now equipped with eight blades. Light in weight and easy to operate, it crops the turf close in a true and ribless swath. Internationally famous for its precision.

#### Unbreakable gang units with 36-inch cut

Now the unbreakable units of PENNSYLVANIA Fairway Mowers can be had in either 36-inch or 30-inch

cut. And you may have them hooked up in gangs of three, five, seven or nine.

The economy of the larger units lies in the fact that they do more work per dollar invested than the 30-inch cut. All of malleable iron and steel construction and positively unbreakable.

Write for our Golf Catalog and prices