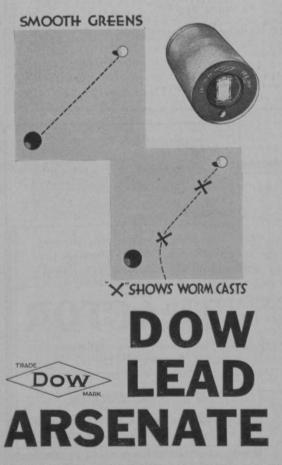

## SAVE

YOUR GREENS BEFORE
THEY ARE DAMAGED BY

•GRUBS,

·BEETLES

IT pays to "get the jump" on grubs, beetles and earthworms early in the season by applying Dow Lead Arsenate. It's true that you need this protection against these pests all through the season—but the best time to use protective measures is before they obtain a foothold.

Dow Lead Arsenate is especially adapted for the control of grubs, beetles and earthworms on greens and fairways. It kills the pests—makes the greenkeeper's job easier. One user says, "I find since having used Lead Arsenate that my greens are free from chickweed as well as earthworms and beetles."

Dow Lead Arsenate is a light, fluffy material that gets results without harm to fine turf. Order your supply now. Write for complete information.

THE DOW CHEMICAL COMPANY, MIDLAND, MICHIGAN

APRIL. 1932

Vol 6 No 4