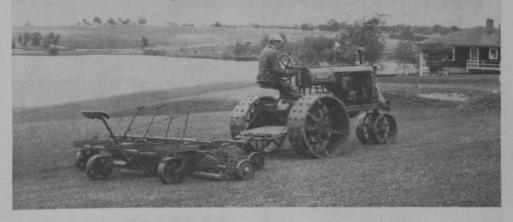

With the FAIRWAY and a gang of mowers one man can cut from 75 to 100 acres a day. Cutting the rough is an easy task with the FAIRWAY and its built-in 7-foot rough mower. You can use the FAIRWAY for new construction work; for pulling wagons, compost distributors, and rollers; for operating pumps and other

> The 7-foot built-in mower on the FAIRWAY for cutting the rough.

The 8-foot radius square-turn that the FAIRWAY makes is an exclusive feature that is invaluable for working close to fences, trees, and shrubs. A turn of the steering wheel locks the inside wheel. This feature is responsible in a great measure for the flexibility of the FAIRWAY.

# Tractor

belt-driven equip-

ment; and for plow-

ing, disking, and

seeding.

# The Golf MCORMICK-DEERING