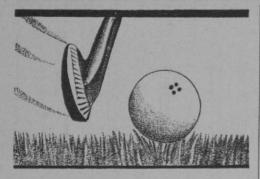

With the FAIRWAY and a gang of mowers one man can cut from 75 to 100 acres a day. Cutting the rough is an easy task with the FAIRWAY and its built-in 7-foot rough mower. You can use the FAIRWAY for new construction work; for pulling wagons, compost distributors, and rollers; for operating pumps and other

> The 7-foot built-in mower on the FAIRWAY for cutting the rough.

The 8-foot radius square-turn that the FAIRWAY makes is an exclusive feature that is invaluable for working close to fences, trees, and shrubs. A turn of the steering wheel locks the inside wheel. This feature is responsible in a great measure for the flexibility of the FAIRWAY.