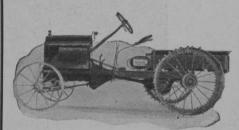

## Replace Costly Labor with This Efficient, Economical Power

How are you going to handle your maintenance problems this season? The economical solution to them is the McCormick-Deering FAIRWAY Tractor. When you invest in this unit you have abundant power not only for maintenance but for a variety of other jobs, and you immediately reduce your labor charges and the worry of labor turnover.

With the FAIRWAY and a gang of mowers one man can cut from 75 to 100 acres a day. Cutting the rough is an easy task with the FAIRWAY and its built-in 7-foot rough mower. You can use the FAIRWAY for new construction work; for pulling wagons, compost distributors, and rollers; for operating pumps and other

> The 7-foot built-in mower on the FAIRWAY for cutting the rough.

The 8-foot radius square-turn that the FAIRWAY makes is an exclusive feature that is invaluable for working close to fences, trees, and shrubs. A turn of the steering wheel locks the inside wheel. This feature is responsible in a great measure for the flexibility of the FAIRWAY.

# Tractor

belt-driven equip-

ment; and for plow-

ing, disking, and

seeding.

# The Golf MCORMICK-DEERING