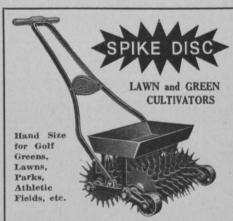

—BULLETIN ON REQUEST—
ORDER FROM MAKER OR YOUR JOBBER

Manufactured by

F. S. CONVERSE CO., Inc. BOX B JOHNSON CITY, N. Y.

Spike Discs cultivate and aerate in one operation. Perforated surfaces retain moisture while seeds and fertilizer are not blown or washed away. Hand, tractor and horsedrawn models. For details and prices, write to:

JOHN H. GRAHAM & CO., Inc., Sales Agents

113 Chambers Street, New York, N. Y. 268 Market Street, San Francisco, Calif. 565 West Washington Street, Chicago, Ill.

Made by WILDER-STRONG CO., Monroe, Mich.