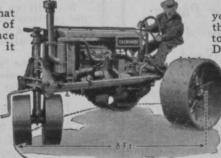

#### The FAIRWAY Will Reduce Your Course Maintenance Costs

THE McCormick-Deering FAIRWAY Tractor is the key to successful golf course maintenance. It is an economical mobile power plant that has proved it can efficiently mow the fairways, cut the rough, do construction work, and operate equipment, at a cost much lower than manual labor.

When you consider that from 60 to 75 per cent of your annual maintenance expense is labor cost, it

is readily apparent that a great saving can be made by using the FAIRWAY. It pays for itself the first season and it has a long life ahead

One man operating the FAIRWAY and a gang of mowers can

cut from 75 to 100 acres a day. The 7foot built-in power mower simplifies cutting of the rough. In an emergency, the FAIRWAY can be operated 24 hours a day. It is a flexible unit and its owners say it is the most useful equipment they have.

> If you want to reduce your maintenance costs this year, now is the time to get a McCormick-Deering FAIRWAY

Tractor. The nearest 115 Companyowned branches in the United States and Canada, or a McCormick-Deering distributor or dealer will be glad to demonstrate it for you. Remember, too, that they are ready to give you prompt, efficient service when it is needed. Write us for information.

The FAIRWAY makes a square turn in a radius of 8 feet.

INTERNATIONAL HARVESTER COMPANY

606 So. Michigan Ave.

of America (Incorporated)

Chicago, Illinois

The Golf MCORMICK-DEERING FAIRWAY