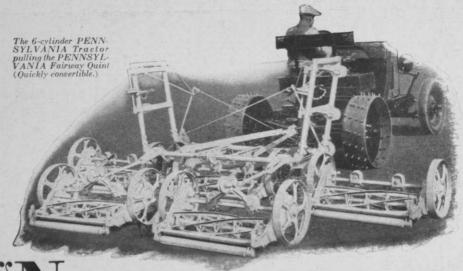

# "New Mowers and Parts...\*33.18"

Reports Overbrook's Treasurer for 1930!

Using PENNSYLVANIA machines exclusively—on fairways, greens, tees and as trimmers—Overbrook Golf Club, Philadelphia, spent only \$33.18 for new mowers and parts in 1930.

This is a record, particularly for an 18-hole course that is always kept in fine condition, and it reflects credit on everybody concerned. As for the part played by the mowing equipment, we gratefully acknowledge Treasurer H. T. McDermott's letter, in which he says: "Too much praise cannot be given the Pennsylvania Lawn Mower Works for supplying our Green Committee with such high quality machines."