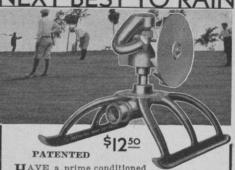

SEASIDE BENT COMPANY Seattle, Wash.

HAVE a prime conditioned course early this spring.

The gentle shower of the famous Double Rotary Sprinkler starts tender turf sprouting. Does not wash or pack newly planted grass seed. Covers any circular area up to 80 ft. or down to 15 ft. in diameter, according to pressure. Self-operating—saves cost of an attendant. Sprinkles 5,000 sq. ft. Scientifically constructed of finest materials. A big water saver.

TRY 10 DAYS—If not satisfactory, return sprinkler and your money will be refunded. Descriptive literature on request. (Dealers: Write for saler proposition.)

DOUBLE ROTARY SPRINKLER CO. 106 Coca Cola Bidg. Kansas City, Mo.

Next Best to Rain