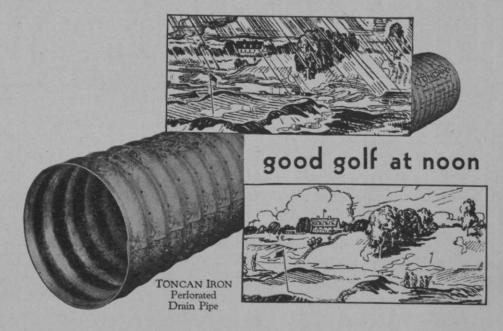

## Heavy rain in the morning-

DLAY was interrupted only for the duration of the storm. Water was quickly carried off and the course is now dry, well-turfed, playable-because it is well drained.

Adequate drainage is essential to good golf and increased patronage-and is the first step towards reduced maintenance costs.

TONCAN IRON Perforated Drain Pipe provides adequate, low-cost drainage, because of its exceptional resistance to rusting or other corrosion. It will far outlast other metal drain pipe, and keep the course free from interruptions for repairs, for many years.

Make your drainage permanent by specifying TONCAN IRON, the material chosen by all leading industries for drain pipe permanence.