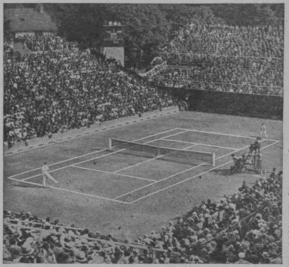

Here are a few Club Owners of En - Tout - Cas Tennis Courts..... Fishers Island, Gibson Island, Piping Rock, Saddle & Cycle, St. Louis Country Club, Stock-bridge Golf Club, Tuxedo Tennis & Racket.

Tilden and Cochet playing the 1929 finals for the Davis Cupon "En-Tout-Cas Bouhana" Courts at the Roland Garros Stade, Paris. France.

# **Fast Drying Tennis Courts**

THE BRITISH HARD COURT CHAMPIONSHIPS 1930-1-2-3-4

THE JUNIOR CHAMPI-ONSHIPS WIMBLEDON 1929-30

THE FRENCH CHAMPIONSHIPS 1929-1930-1-2

THE DAVIS CUP (Final or Challenge Round) 1929-1930-31

Acknowledged by All Champions and First Class Players To Be The Most Accurate and Perfect Courts in Use.

Upkeep reduced 50 percent

THESE COURTS ARE MADE ALL OVER THE WORLD

For Details Address Dept. O.

Sole American Agents