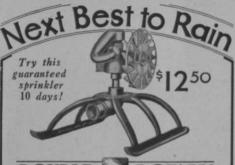

# DOUBLE ROTARY SPRINKLER

Wext Best to Rain,

Get ready now for the hot, dry weather that's coming. Let the Double Rotary Sprinkler protect your greens and fairways, efficiently—economically. Gives you a gentle shower wherever wanted. Covers circular area up to 80 feet and down to 15 feet in diameter, according to pressure. Does not wash or pack soil. Self-operating, self-rotating. Built for constant, efficient heavy duty. Convenient skid base.

ORDER TODAY for 10-day trial. return sprinkler and money will be refunded. Descriptive literature on request. (Dealers: Write for sales proposition.)

DOUBLE ROTARY SPRINKLER CO. 206 Coca Cola Bldg. Kansas City, Mo.