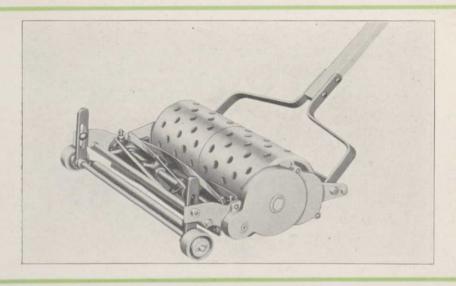

# The F. & N. Putting Green Mower

For producing those velvety smooth greens so essential today, greens-keepers say the F. & N. Putting Green Mower is the finest ever produced. Lighter and easier running than ever. It embodies self-adjusting SKF reel bearings, alemite oiling, etc. Rubber-tired car-

tc. Rubber-tired carriage for transporting is furnished with it.

F. & built fo construcrigid as steel ge on Timb Five bla dium ste

Most in with the The stronge

part, as

three or

efficient