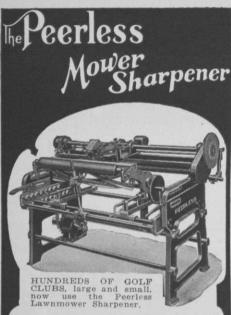

# It Perfects the cutting edges of any make of Mower

And That Means Perfect Turfs

The Peerless Mower Sharpener is the only machine that sharpens all makes of Power, Horse and Hand Mowers scientifically—quickly—perfectly—does the work as nothing else can. Operated by 1/3 H. P. Motor—attach it to your lamp socket. Special Grinding Wheel for sickles, scythes, etc. Skate sharpening attachment included. Will save its cost the first season. Write for catalog and list of users.

THE FATE-ROOT-HEATH CO. 988 Bell St., Plymouth, Ohio

hePeerless Mower Sharpener