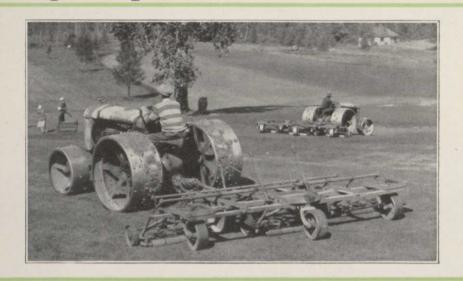

# The Simple Bulldog Drive

# Insures Freedom From High Repair Bills

The low wheels on the Bulldog cutting unit permit a simple pinion-and-pawl drive. High wheeled mowers necessitate a chain-of-gears drive that can cost high when it goes wrong. Bulldog repairs can be made quickly, right on the job.

In addition the Bulldog drive cuts wear in half by driving from both wheels on each cutting unit. (Most mowers drive by just one wheel.)

That is just one of the five special reasons why Ideal Bulldogs mean smoother, healthier, fairways at lower cost per season. Send today for illustrated details.