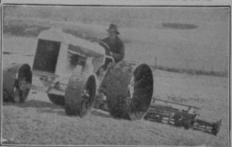

Tractor Wheel Spuds

The R. H. wheel spuds save time installing and removing, they are made in many sizes for any removing, they in many sizes for any itype tractor or purpose. Low price and quality have been welcomed by Golf Clubs, in use on more than one-half the clubs in U.S. and Canada. Sample spud and circular on request; advise make of tractor and make of tractor and

cular on request; advise make of tractor and purpose used for.

(If your Ford or squipment dealer cannot supply, write direct.)

R. S. HORNER

GENEVA, O.
Manufacturer of Wheel
Spuds, Golf Tractor,
Golf Wheels for Fordson and Trucks,

#### GOLF WHEELS FOR FORDSONS

The R. H. Golf Wheels are stronger, rims do not bend, 50% better traction, easier steering, and rounded edges.

Many clubs are replacing old wheels with these stronger and better wheels.

Sold in singles, pairs or full sets. Immediate shipment. If your Ford or equipment dealer cannot supply, write direct.

R. S. HORNER (Mfrs.) Geneva. O.

(Mfrs.)