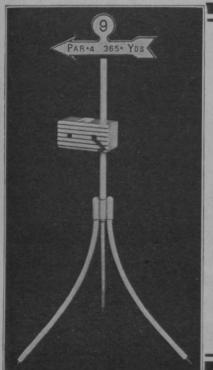

## The "Last Word" in "TEE CONVENIENCE"

The Unit-T-Stand holds par and yardage indicator, direction arrows, tee number and Roto Washer. Markings on both sides, embossed on aluminum plates. Handsome, smart, practical. Light and movable. Rapidly being adopted by leading Clubs from coast to coast. Write for folder.

#### The New Roto Washer

Stock models, tested under power a'
800 r.p.m. for 10
hour periods show
no appreciable wear
on the brush, made
of Russian pig bristles. Lasts foyears. Rustproof
wearproof, waterproof. Ask your
dealer or write for
folder.