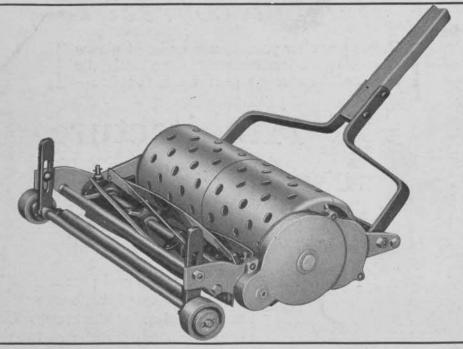

## and SMOOTHER GREENS

There are four reasons why the Ideal Greens-mower can out-perform any other mower of its type. It is lighter. It cuts smoothly. It pushes easily. It is simple to sharpen or service.

The side frames and rollers are aluminum. The 4-inch high speed reel has four blades. The bearings are the best procurable.

No detail has been overlooked to make this precision-built instrument flawless in operation. Better workmanship comes naturally. Send today for illustrated details. A demonstration can be arranged for your approval.