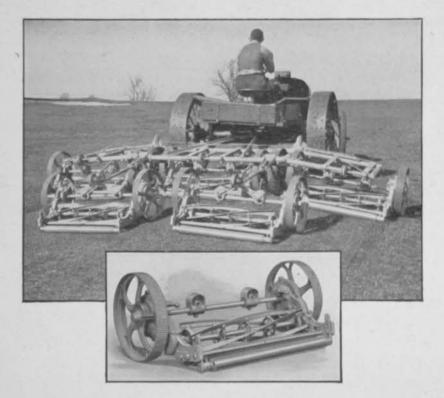

### This easy-running Fairway Quint has five easy-running units!

The construction of the wheel-type unit is such that it can be made much lighter than the "forward cut" or roller type without sacrificing the strength which is indispensable at high speeds;

Every moving part is on roller or ball bearings except the ground rollers, which are on hardened steel bearings. Therefore, there is less strain on the tractor and more work done with a given amount of power;

All bearings and gears are in dirt-proof, oil-retaining housings;

The lubrication throughout is Alemite.

An attractive, new GOLF CATALOG, which is yours for the asking, pictures and describes the "New" Fairway Quint and Trio, the Super Roller and New Aristocrat greens mowers and all the other Pennsylvania Quality Mowers for Golf Courses.

## Matchless Golf-Course Power Ever Ready, the Year 'Round

The FAIRWAY delivers its ample power three ways-through drawbar, belt and power take-off. It is in itself a roller; wheels do not track, the weight being distributed to all 4 wheels. Has special flexible in-built 7-foot mower for the rough. With gang of mowers it cuts 75 to 100 acres a day. Pulls rollers, compact distributors, wagons. Ready for heavier jobs, plowing, disking, seeding, etc.; moves dirt, materials and all equipment.

YOUR canvass of the entire field will disclose nothing like the compact and nimble McCor-Deering "Fairway," the golf-course tractor built, sold, and serviced by International Harvester.

This tractor, closely akin in power plant and general quality to the race of McCormick-Deering tractors, and expertly designed for its special job, demonstrates year-round utility of great range. Its rugged, vibrationfree, 4-cylinder engine is economical in operation and supplies abundant, smooth, dependable power. Its exclusive square-turn design (turns in 8 ft. radius) makes for easy control, fast and clean work in tight corners, and it cuts hand labor to the minimum.