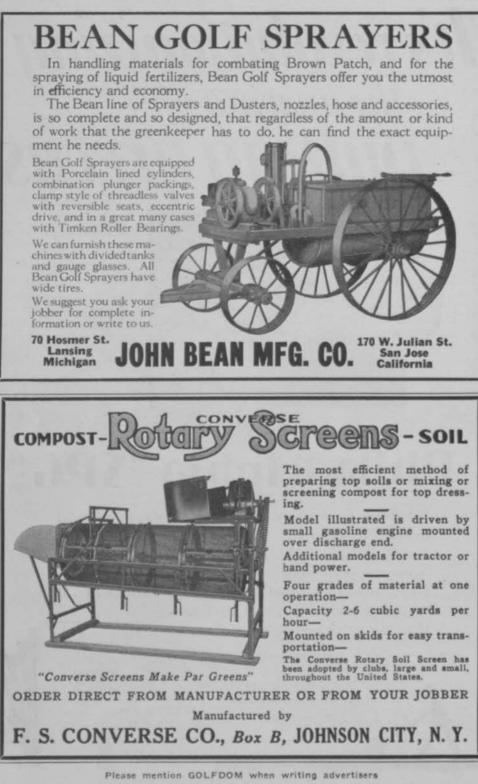

## The ROYER makes and loads

The ROYER thoroughly pulverizes and mixes all materials, thus assuring uniform compost.

ROYERS are made in 3 models. Write for descriptive literature.

L. F. MITTEN, Sole Distributor 820 Miners' Bank Bldg. Wilkes-Barre, Pa. compost at a saving of 70% to 90% -and hundreds of the most efficient dreenkeepers will tell you-"That's that."