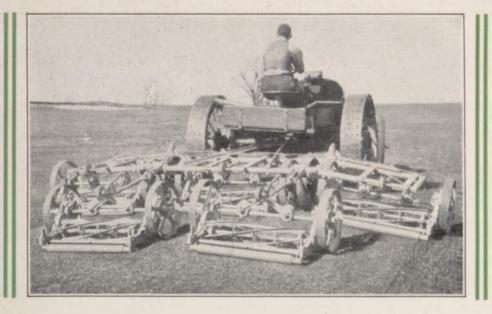

### Far Cheaper per Mowing Mile

Greenkeepers for many of the country's leading golf courses have learned through experience this important fact:—

that both the tractor-pulled PENNSYLVANIA "New" Fairway Quint or Trio (pictured above) and the Super Roller Greens Mower (shown below) will not only give a greater mileage of efficient mowing but will cost far less per mowing mile for labor, maintenance and repairs.

These two mowers, as well as the New Aristocrat greens mower and all the other PENNSYLVANIA mowers for golf courses, are pictured and described in our attractive new GOLF CATA-LOG, which will be sent promptly on request.