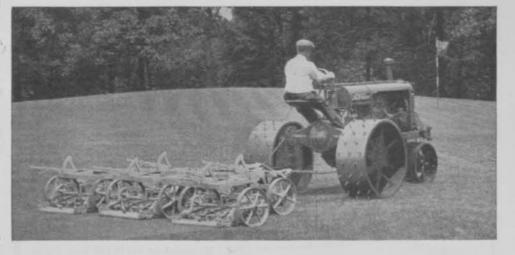

### Far Cheaper per Mowing Mile

Greenkeepers for many of the country's leading golf courses have learned through experience this important fact:—

that both the tractor-pulled PENNSYLVANIA "New" Fairway Quint or Trio (pictured above) and the Super Roller Greens Mower (shown below) will not only give a greater mileage of efficient mowing but will cost far less per mowing mile for labor, maintenance and repairs.

These two mowers, as well as the New Aristocrat greens mower and all the other PENNSYLVANIA mowers for golf courses, are pictured and described in our attractive new GOLF CATA-LOG, which will be sent promptly on request.