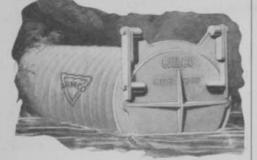

### stop it! with Calco Automatic Drainage Gates

FLOOD or tide water often turns drains into an actual menace. The drain may in fact flood the property it is supposed to protect. This danger can be avoided by the simple precaution of providing a drainage outlet of Armco Corrugated Iron Pipe with a Calco Automatic Drainage Gate. The heavy cast iron Calco Gate is accurately balanced on heavy hinges to permit free drainage, but the moment the pressure is reversed, the gate closes tightly. There can be no backflow. Calco Automatic Drainage Gates can be furnished in sizes from 8 to 84 inches. Your name and address

will bring a bulletin giving complete information,

Armoo culverts and drains are manufactured from the Armoo Ingot Iron of The American Rolling Mill Company and always bear its brand.

Armco Culvert Mfrs. Association Middletown, Ohio