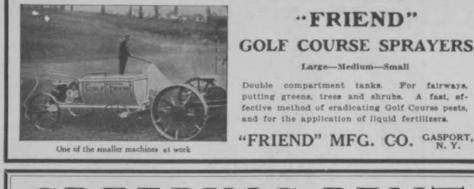

### BEAN GOLF SPRAYERS

In handling materials for combating Brown Patch, and for the spraying of liquid fertilizers, Bean Golf Sprayers offer you the utmost in efficiency and economy.

The Bean line of Sprayers and Dusters, nozzles, hose and accessories, is so complete and so designed, that regardless of the amount or kind of work that the greenkeeper has to do, he can find the exact equipment he needs.

Bean Golf Sprayers are equipped with Porcelain lined cylinders, combination plunger packings, clamp style of threadless valves with reversible seats, eccentric drive, and in a great many cases with Timken Roller Bearings.

We can furnish these machines with divided tanks and gauge glasses. All Bean Golf Sprayers have wide tires.

We suggest you ask your jobber for complete information or write to us

GOLFDOM goes only to the golf club "buying powers."