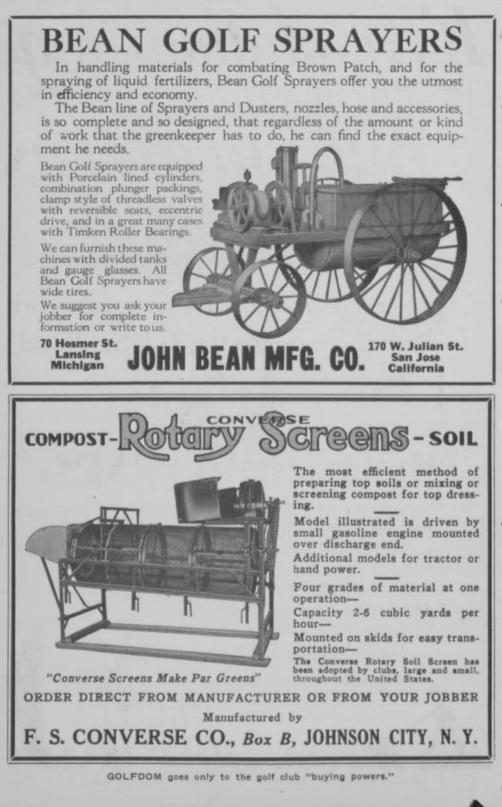

Use Score Chi

The Super Roller Mower famous as a cutter of championship greens.

## Again!

## The Mower for Championship Courses!

Again in 1929, most of the major championship courses are found to be users of PENNSYLVANIA Quality Mowers.

For instance, the greens at "Winged Foot" were prepared for the National Open last month by the PENNSYLVANIA Super Roller Mower—the precision greens cutter shown above. Likewise, at Muirfield, Scotland, where Walter Hagen set a new record in this year's British Open, the greens were Pennsylvania-cut.

At famous old St. Andrews itself, the PENNSYLVANIA is standard greens equipment and, in this country, Baltusrol, Salisbury and East Lake are among the many championship courses using PENNSYLVANIA Quality Mowers.

Write for your copy of attractive new GOLF CATALOG, which illustrates and fully describes the Super Roller and New Aristocrat greens mowers, the "New" Fairway Quint or Trio and the other PENNSYLVANIA Mowers for Golf Courses.

PENNSYLVANIA LAWN MOWER WORKS 1628 North 23rd Street Philadelphia, Pa. JULY, 1929