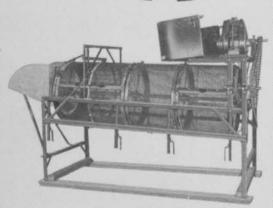

# COMPOST-ROTORY SCIPCENS - SOIL

"Converse Screens Make Par Greens"

The most efficient method of preparing top soils or mixing or screening compost for top dressing.

Model illustrated is driven by small gasoline engine mounted over discharge end.

Additional models for tractor or hand power.

Four grades of material at one operation—

Capacity 2-6 cubic yards per hour—

Mounted on skids for easy transportation-

The Converse Rotary Soil Screen has been adopted by clubs, large and small, throughout the United States.

ORDER DIRECT FROM MANUFACTURER OR FROM YOUR JOBBER

Manufactured by

F. S. CONVERSE CO., Box B, JOHNSON CITY, N. Y.