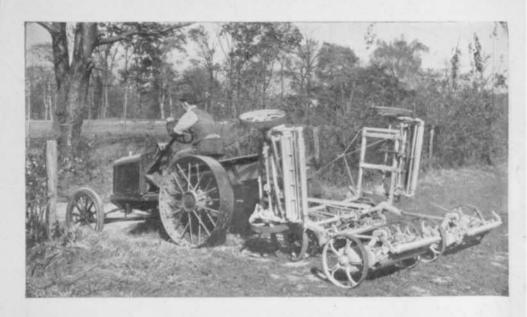

## Easier, Cheaper to Operate

The operator has been kept constantly in mind in connection with every detail of construction of the PENNSYLVANIA "New" Fairway Quint or Trio.

As illustrated, a UNIQUE LIFTING DEVICE enables the operator to raise or lower the two outboard units of the "New" Fairway Quint to permit it to pass through narrow spaces. The "New" Fairway has fewer parts than any other Fairway mower; its PULL-FRAME insures better control and vision; the CLOSELY-COUPLED FRAME AND UNITS permit quick handling and short turning; the HINGED FRAME insures full flexibility, and the WHEEL-TYPE UNIT, being simpler, is easier to adjust and makes shorter turns without digging the turf.

#### "Giving Perfect Satisfaction," Says Noted Golf Architect

In a recent letter, Captain D.
L. Rees, grounds superintendent
of the famous Progress Country
Club, at Purchase, N. Y., and
a noted Golf Architect, has the
following to say about the Pennsylvania "Newt" Fairway:—

"I would like to go on record that the Pennsylvania 'New' Fairway Quint is giving perfect satisfaction and is, in my opinion, equal to—or better than—the heat machines on the market today."

Write for our new SPECIAL CAT-ALOG, which pictures and fully describes the "New" Fairway, the Super Roller and New Aristocrat greens mowers and the other PENNSYLVANIA Quality Mowers for Golf Courses.