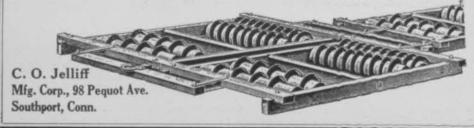

# "Massage" the Fairway Bald Spots with a MEEKER Discing Machine

Let the sharp wheels of the Meeker separate what roots remain, stimulating growth of new blades and opening up the soil to allow air, moisture, fertilizer and seed to bring new, live grass.

The Meeker Discing Machine was especially designed for repair and improvement of fairways and lawns. Three detachable sections (6'8" x 3' each) with 28 steel cutting wheels on rollers per section. To be set at angles for reseeding, scarifying or cutting runners. Easily carries 1,000 lbs. of weight to increase its "bite" in heavy clay. We also make a hand machine; and a five-section Meeker for tractor use.