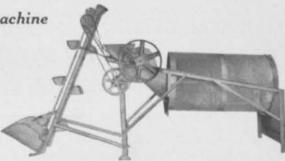

# COMPOST-ROTORY SCIPCENS - SOIL

"Converse Screens Make Par Greens"

The most efficient method of preparing top soils or mixing or screening compost for top dressing.

Model illustrated is driven by small gasoline engine mounted over discharge end.

Additional models for tractor or hand power.

Four grades of material at one operation—

Capacity 2-6 cubic yards per hour—

Mounted on skids for easy transportation-

The Converse Rotary Soil Screen has been adopted by clubs, large and small, throughout the United States.

ORDER DIRECT FROM MANUFACTURER OR FROM YOUR JOBBER

Manufactured by

F. S. CONVERSE CO., Box B, JOHNSON CITY, N. Y.