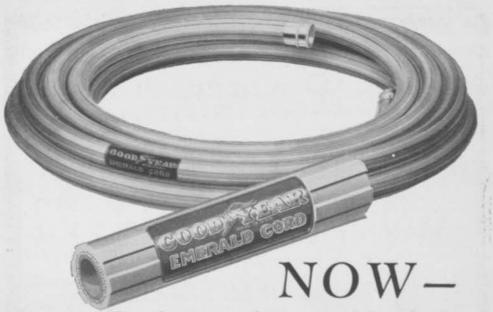

# the only hose for golf clubs!

Goodyear has made the only hose for golf clubs.

The finest, strongest, handsomest hose you ever laid eyes on.

Extra-capacity-3/4 and 1-inch sizes.

Extra-strong—a cover of specially tough and abrasion-resisting compound, a tube of consistent strength, a body of 2-braid Goodyear "double-double" high-quality cotton cords embedded in a high-grade, elastic, long-time frictioned rubber.

Extra handsome — a triumph in beautiful olive green.

Cost was not figured in the production of

this extraordinary hose. "Build us the *only* hose for a golf club," was the order—and Goodyear hose builders responded with this GOODYEAR "EMERALD CORD."

You will know it by its velvety green cover, its protective lengthwise ribs, and its special label, Goodyear "Emerald Cord" Hose.

If you know finest and most durable quality equipment is genuine economy in the end, you want the Goodyear "Emerald Cord." Ask for it by name.