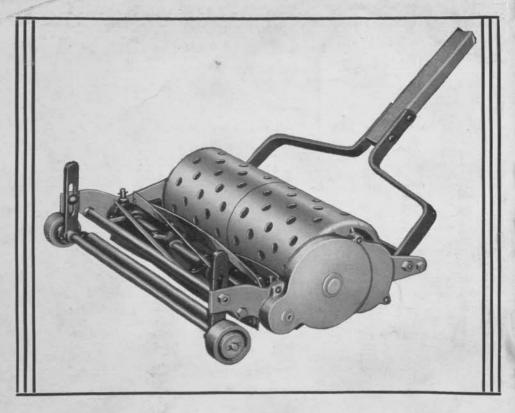

## PUSHES AT A FINGER TOUCH

Aluminum gives it lightness. Ball-bearings make it light running. Simplicity of design makes it easy to sharpen or service. A four-inch, seven-blade, high speed reel insures smooth work.

All these things, and more, make the Ideal Greensmower a sturdy, precision-built instrument, that can outperform any other in the field. For those who judge by actions . . . a demonstration can be arranged on your own greens.