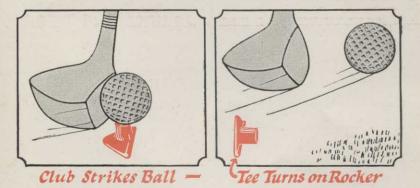

## MADE OF PURE RED RUBBER — ONE LASTS YEARS

PAR-TEE is the first and only scientifically designed Golf Tee (made of pure red rubber) constructed upon mechanical principles, whereby and because of the rocker action by which the tee turns over as soon as the club comes into contact with the ball, permitting the club to follow through without the least resistance,