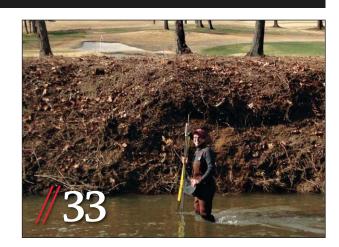

## **SUPER SCIENCE**

// 33 Effect of turfgrass management on water quality in the Chesapeake Bay watershed

// 34 How turfgrasses use urea-nitrogen