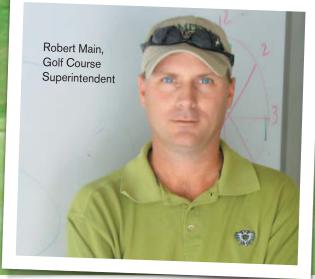

To ensure the story of his course lives on, Robert Main, Golf Course Superintendent at Colonial Country Club, uses dual-action Solitare<sup>®</sup> herbicide. Solitare knocks out crabgrass, sedges and broadleaf weeds with a single, fast-acting application and requires no tank mixing. "Solitare gives me excellent control with the very first tank and the assurance that I will not be spraying the same area of my course twice."