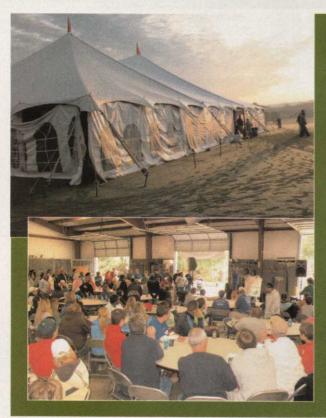

## **Golf Club Turns Campground**

FarmLinks Golf Club in Sylacauga, Ala., was transformed into a campground for attendees of Outback America, an outdoor weekend adventure developed to give parents and teenagers practical answers for daily living. The two-day event focuses on building, restoring and strengthening relationships with God, family, friends, church and community. Campers didn't sleep in tents pitched on greens, tees and fairways, though. The campground was located on peripheral areas of the course. The maintenance facility, however, was transformed into a dining hall for the event. This is the 10th time FarmLinks has hosted Outback. FarmLinks President Erle Fairly says the club aims to give back to the community by hosting such functions. "We do about 30 events annually," he says.