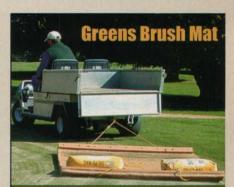

#### The perfect light duty drag mat for gently brushing in top dressing and for before mowing.

A thick 5'x5' natural fiber mat surface that evenly works top dressing into greens or stands grass up prior to mowing for a better cut. Won't damage sensitive greens grass and is flexible for consistent performance on uneven surfaces. A single hook point on either end attaches to the back of most any vehicle in seconds. Delivered completely assembled and ready for use.