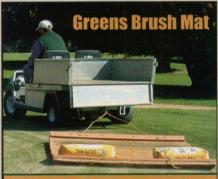

#### The perfect light duty drag mat for gently brushing in top dressing and for before mowing.

A thick 5'x5' natural fiber mat surface that evenly works top dressing into greens or stands grass up prior to mowing for a better cut. Won't damage sensitive greens grass and is flexible for consistent performance on uneven surfaces. A single hook point on either end attaches to the back of most any vehicle in seconds. Delivered completely assembled and ready for use.