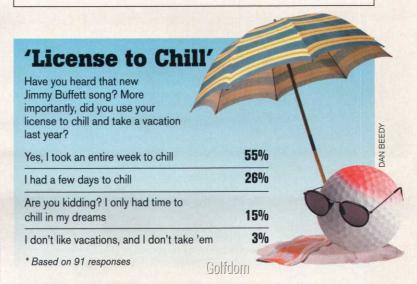

N, SD, NE, KS, IA, MO | -14.3% | -1.2%         |
| South Atlantic WV, DE, MD, VA, NC, SC, GA     | .2%    | 1.6%          |
| Florida                                       | -3%    | -1.1%         |
| East South Central KY, TN, AL, MS             | -3.5%  | 2.1%          |
| West South Central OK, AR, LA                 | -9.1%  | -3.9%         |
| Texas                                         | -4.1%  | -2.8%         |
| Mountain MT, ID, WY, NV, UT, CO, AZ, NM       | -7.3%  | 1%            |
| Pacific WA, OR, AK, HI                        | -5%    | 9%            |
| California                                    | -7.3%  | -1.7%         |
| TOTAL UNITED STATES                           | -3.6%  | .2%           |
|                                               |        | GOLF DATATECH |



GOLFDOM'S BIG PICTURE IS BROUGHT TO YOU IN PARTNERSHIP WITH