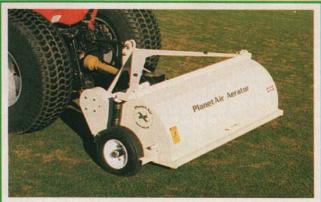

## PlanetAir Aerator for 2000

...with its patented planetary motion and unique coring tine design, relieves the hard pan effect.

The 12 tines penetrate the earth to a depth of 4 inches with a span of 48 inches wide. The tractor's forward speed determines hole spacing, making the PlanetAir highly productive with low PTO horsepower requirement. Cleanup is minimal due to its pulverizing capability.