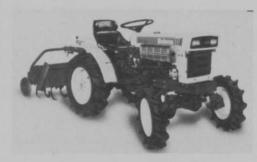

Circle 210 on free information card

Portable pressure washer

A small but powerful pressure washer powered by a gasoline engine has been developed by Citation Manufacturing Co. The model 412 washer produces 240 gallons per hour at 1,200 pounds per square inch pressure from a stainless steel Cat Pump. Circle 213 on free information card