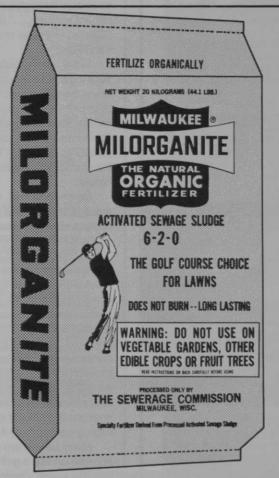

NOTICE: MILORGANITE SHOULD NOT BE USED TO FERTILIZE EDIBLE **CROPS** 

for turf grasses and ornamentals...

What can go wrong with Milorganite? Nothing! You can't go wrong. Even if directions are not specifically followed, Milorganite will never cause any complications. Milorganite...the Peace of Mind Fertilizer.

MILWAUKEE METROPOLITAN SEWERAGE DISTRICT 735 North Water Street Milwaukee, Wisconsin 53202

Circle 114 on free information card