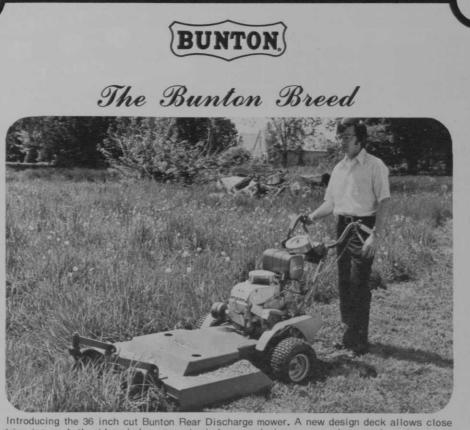

Introducing the 36 inch cut Bunton Rear Discharge mower. A new design deck allows close trimming on both sides, helps prevent windrows and gives you a clean manicured cut (not that just-cut look). The new variable speed drive gives a wider range of ground speeds. The 3 gallon fuel tank and Hi-Way front caster wheels are standard equipment. This new mower is designed for fine lawns and rough areas. The finger tip control gives the same easy handling and hillside stability and maneuverability as the other Bunton Self-Propelled models. Also available is a new 52 inch rear discharge mower.