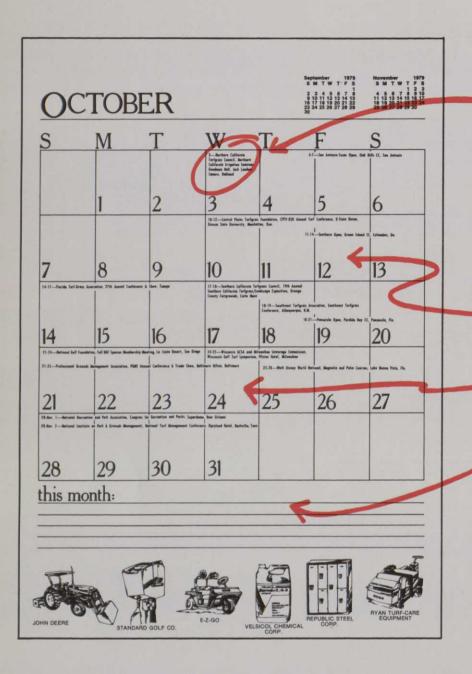

## HOW TO USE THIS CALENDAR

This calendar contains a separate page for each month of the year. Printed in the blocks for the proper dates in each month are **listings of national, regional, and state events.** Golf business and turf events are printed in black; these include conferences, trade shows, field days, seminars, annual meetings, workshops, etc. Printed in color (men's in blue, women's in red) are USGA, PGA, and LPGA golf tournaments. For further details on any of the business or turf events, contact the sponsoring organization noted at the beginning of each listing. **Addresses and phone numbers for all of these organizations** can be found in the roster on pages 2 and 3 of this calendar. We suggest that you read through the listings now and mark the ones you will want to attend — checking or circling them with a colored pen is a good way to do it.

In the same manner in which the editor has listed national and regional events for you, you can write in local or club events as you learn about them. This way you not only keep track of them, but you also can avoid conflicts in scheduling. Blank spaces in the calendar blocks can be used to schedule appointments with equipment and supplies salesmen or with owners, greens chairmen, other course management, or employees. You will then be able to see at a glance whether you are being asked for an appointment on a day you will be out of town at a turf conference, or if two salesmen want to visit you at the same time.

At the bottom of the page for each month we have provided space for you to write in **special projects** and other things you plan to do during that month, but have not scheduled for a specific date. This is a good way to plan ahead and to remind yourself when to start rebuilding a tee, when to have someone trim the trees on your course, when to fertilize, when to overseed, when to paint the benches.