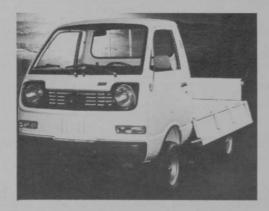

#### Maintenance vehicle

The Daihatsu Hi-Jet 55 wide, full cab and pickup truck is distributed by Rivlex Industries in 12 western states. Rivlex mobile service vans will provide more than 90 percent of the maintenance vehicles' replacement parts within 24 hours.

Circle 211 on free information card