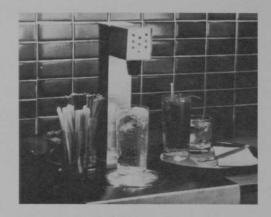

#### Compact bar dispenser

A stainless steel Mini-Tower dispenser comes in 14 models from Bar-O-Matic Dispensers. The machine helps keep your bar operation efficient during crowded hours since it is only 21/4 inches wide. A water glass filler mounted on an ice chest is optional.

Circle 207 on free information card